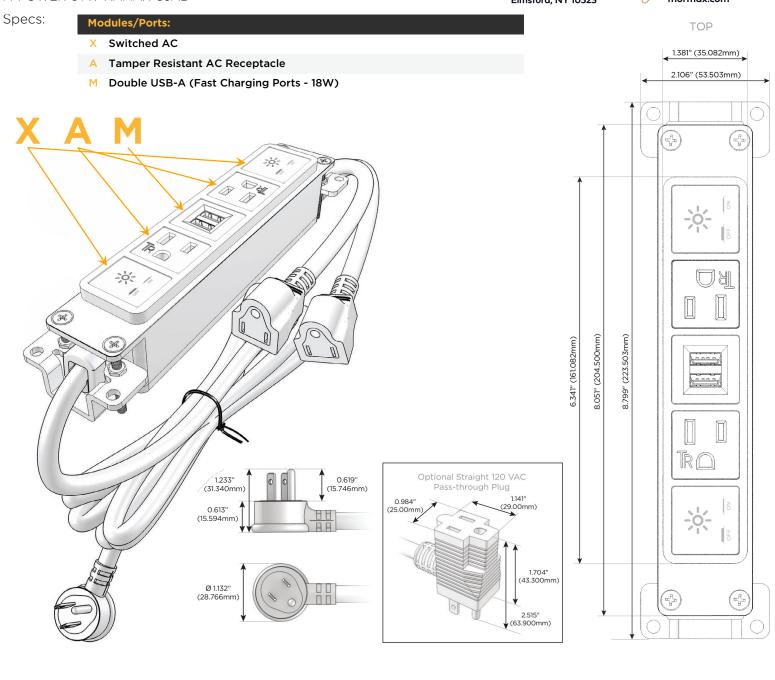

# Module/Port Options:

- A Tamper Resistant AC Receptacle
- E USB-A & USB-C (20W)
- M Double USB-A (Fast Charging Ports 18W)
- H HDMI
- 6 CAT 6
- 12 RJ 12
- X Switched AC
- Y 3-Way Switch (Low Voltage)
- V USB-C (45W High Speed Charging Port)
- S USB-C (25W High Speed Charging Port)
- R Switched AC (Rocker Switch)
- D Dimmer Switch

#### Plug:

Supplied with Low Profile Flat 45° Angle 120 VAC Plug

Optional Standard Straight 120 VAC Plug

Optional Straight 120 VAC Pass-through Plug

- CLEAN, COMPACT DESIGN
- STREAMLINED
- LOW PROFILE
- SIDE-EXITING CORDS
- PLUG & PLAY
- 6' AC CORD & PLUG (FLAT PLUG STANDARD)
- CUSTOMIZABLE CONFIGURATIONS AND FINISHES
- UL LISTED FOR MOUNTING IN FURNITURE
- 15A