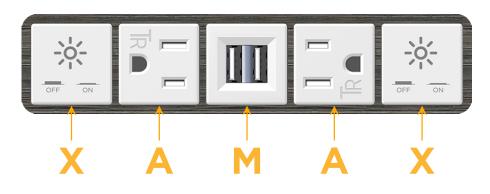

# Module/Port Options:

- A Tamper Resistant AC Receptacle
- E USB-A & USB-C (20W)
- M Double USB-A (Fast Charging Ports 18W)
- H HDMI
- 6 CAT 6
- 12 RJ 12
- X Switched AC
- Y 3-Way Switch (Low Voltage)
- V USB-C (45W High Speed Charging Port)
- S USB-C (25W High Speed Charging Port)
- R Switched AC (Rocker Switch)
- D Dimmer Switch