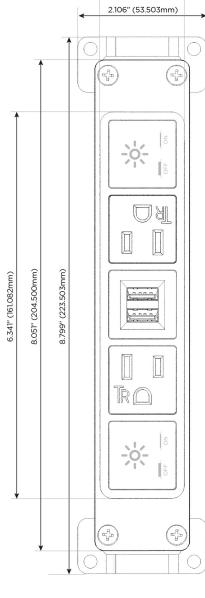

### **Module/Port Options:**

- A Tamper Resistant AC Receptacle
- E USB-A & USB-C (20W)
- M Double USB-A (Fast Charging Ports 18W)
- H HDMI
- 6 CAT 6
- 12 RJ 12
- X Switched AC
- Y 3-Way Switch (Low Voltage)
- V USB-C (45W High Speed Charging Port)
- S USB-C (25W High Speed Charging Port)
- R Switched AC (Rocker Switch)
- Dimmer Switch

## **Modules/Ports:**

- X Switched AC
- A Tamper Resistant AC Receptacle
- M Double USB-A (Fast Charging Ports 18W)