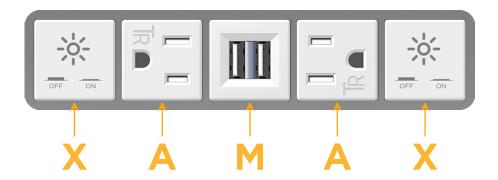

### **Module/Port Options:**

- A Tamper Resistant AC Receptacle
- E USB-A & USB-C (20W)
- M Double USB-A (Fast Charging Ports 18W)
- H HDMI
- 6 CAT 6
- 12 RJ 12
- X Switched AC
- Y 3-Way Switch (Low Voltage)
- V USB-C (45W High Speed Charging Port)
- S USB-C (25W High Speed Charging Port)
- R Switched AC (Rocker Switch)
- Dimmer Switch

## **Modules/Ports:**

- X Switched AC
- A Tamper Resistant AC Receptacle
- M Double USB-A (Fast Charging Ports 18W)