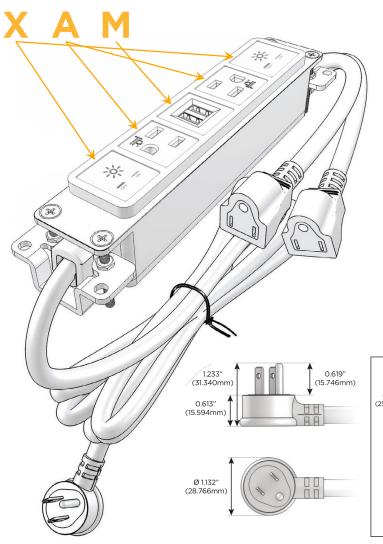

#### Plug:

Supplied with Low Profile Flat 45° Angle 120 VAC Plug

Optional Standard Straight 120 VAC Plug

Optional Straight 120 VAC Pass-through Plug

- CLEAN, COMPACT DESIGN
- STREAMLINED
- LOW PROFILE
- SIDE-EXITING CORDS
- PLUG & PLAY
- 6' AC CORD & PLUG (FLAT PLUG STANDARD)
- CUSTOMIZABLE CONFIGURATIONS AND FINISHES
- UL LISTED FOR MOUNTING IN FURNITURE
- 15A

## **Modules/Ports:**

- X Switched AC
- A Tamper Resistant AC Receptacle
- M Double USB-A (Fast Charging Ports 18W)