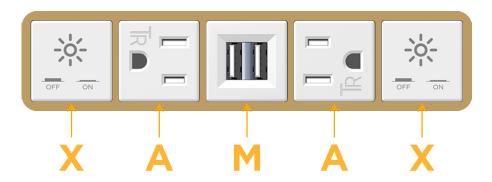

#### AC POWER & DATA CONNECTIVITY SOLUTION

M-POWER-5TW-XAMAX-BZAB

Distributed by

Mormax Company, Inc.

8 Westchester Plaza Elmsford, NY 10523

914-699-0101

sales@mormax.com mormax.com

Metro Light & Power's line of power & data solutions offers sophisticated design elements combined with greater ease of installation. Streamlined and low-profile, enhanced by side-exiting cords, our outlets advance the industry with their cutting edge look and feel. We believe flexibility is key, and we provide a variety of mounting options, including the ability to mount in limited spaces. Our outlets are available in many finishes and configurations, in addition to a custom color and finish capability for our clients.

#### **Module/Port Options:**

- **Tamper Resistant AC Receptacle**
- USB-A & USB-C (20W)
- Double USB-A (Fast Charging Ports 18W)
- **HDMI**
- CAT 6
- **RJ 12**
- Switched AC
- 3-Way Switch (Low Voltage)
- USB-C (45W High Speed Charging Port)
- USB-C (25W High Speed Charging Port)
- Switched AC (Rocker Switch)
- **Dimmer Switch**

## **Modules/Ports:**

- Switched AC
- **Tamper Resistant AC Receptacle**
- Double USB-A (Fast Charging Ports 18W)

0.234" (5.944mm)