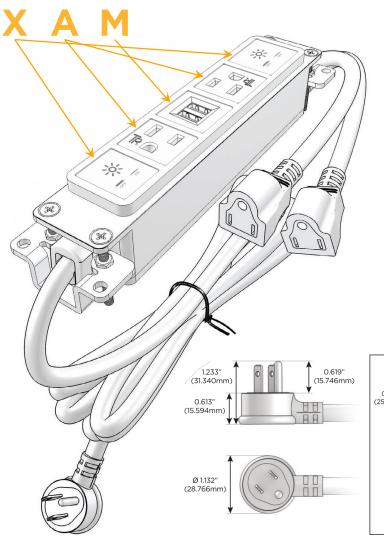

#### Plug:

Supplied with Low Profile Flat 45° Angle 120 VAC Plug

Optional Standard Straight 120 VAC Plug

Optional Straight 120 VAC Pass-through Plug

- CLEAN, COMPACT DESIGN
- **STREAMLINED**
- **LOW PROFILE**
- SIDE-EXITING CORDS
- **PLUG & PLAY**
- 6' AC CORD & PLUG (FLAT PLUG STANDARD)
- **CUSTOMIZABLE CONFIGURATIONS AND FINISHES**
- **UL LISTED FOR MOUNTING IN FURNITURE**
- 15A

#### AC POWER & DATA CONNECTIVITY SOLUTION

M-POWER-5TW-XAMAX-BZAB