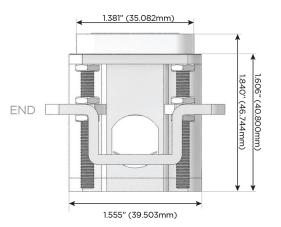

# MORMAX

Mormax Company, Inc.

914-699-0101

sales@mormax.com

TOP

1.381" (35.082mm)

8 Westchester Plaza

Elmsford, NY 10523