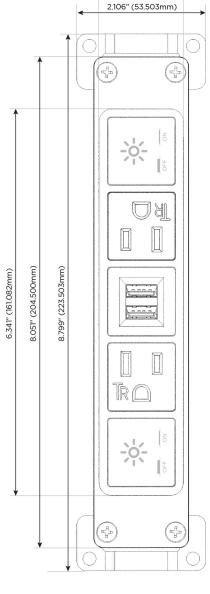

#### **Module/Port Options:**

- **Tamper Resistant AC Receptacle**
- USB-A & USB-C (20W)
- Double USB-A (Fast Charging Ports 18W)
- **HDMI**
- CAT 6
- **RJ 12**
- Switched AC
- 3-Way Switch (Low Voltage)
- USB-C (45W High Speed Charging Port)
- USB-C (25W High Speed Charging Port)
- Switched AC (Rocker Switch)
- **Dimmer Switch**

## **Modules/Ports:**

- Switched AC
- **Tamper Resistant AC Receptacle**
- Double USB-A (Fast Charging Ports 18W)

0.234" (5.944mm)