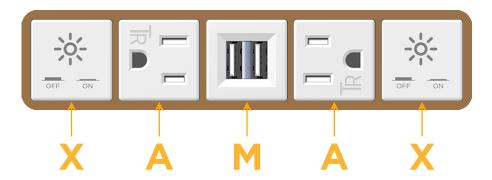

# **Module/Port Options:**

- **Tamper Resistant AC Receptacle**
- USB-A & USB-C (20W)
- Double USB-A (Fast Charging Ports 18W)
- **HDMI**
- CAT 6
- **RJ 12**
- Switched AC
- 3-Way Switch (Low Voltage)
- USB-C (45W High Speed Charging Port)
- USB-C (25W High Speed Charging Port)
- Switched AC (Rocker Switch)
- **Dimmer Switch**

### **Modules/Ports:**

- Switched AC
- **Tamper Resistant AC Receptacle**
- Double USB-A (Fast Charging Ports 18W)