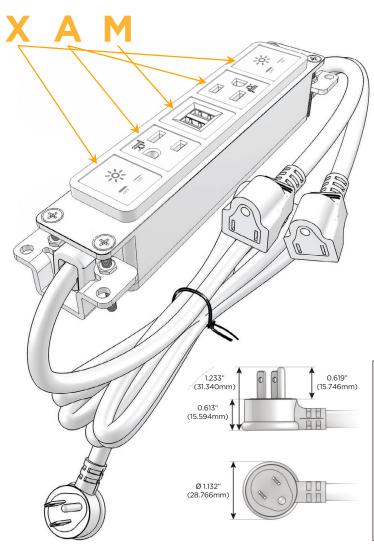

#### AC POWER & DATA CONNECTIVITY SOLUTION

M-POWER-5TW-XAMAX-BZ5AB

Distributed by

Mormax Company, Inc. 8 Westchester Plaza

Elmsford, NY 10523

914-699-0101

sales@mormax.com mormax.com

Metro Light & Power's line of power & data solutions offers sophisticated design elements combined with greater ease of installation. Streamlined and low-profile, enhanced by side-exiting cords, our outlets advance the industry with their cutting edge look and feel. We believe flexibility is key, and we provide a variety of mounting options, including the ability to mount in limited spaces. Our outlets are available in many finishes and configurations, in addition to a custom color and finish capability for our clients.

#### Plug:

Supplied with Low Profile Flat 45° Angle 120 VAC Plug

Optional Standard Straight 120 VAC Plug

Optional Straight 120 VAC Pass-through Plug

- CLEAN, COMPACT DESIGN
- **STREAMLINED**
- **LOW PROFILE**
- SIDE-EXITING CORDS
- **PLUG & PLAY**
- 6' AC CORD & PLUG (FLAT PLUG STANDARD)
- **CUSTOMIZABLE CONFIGURATIONS AND FINISHES**
- **UL LISTED FOR MOUNTING IN FURNITURE**
- 15A