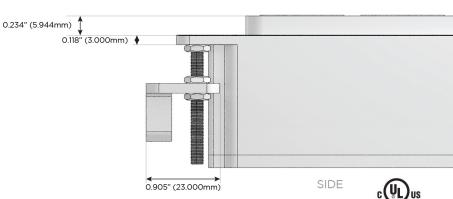

## Distributed by

Mormax Company, Inc.

914-699-0101

sales@mormax.com mormax.com

8 Westchester Plaza Elmsford, NY 10523

TOP

1.381" (35.082mm)

Specs: