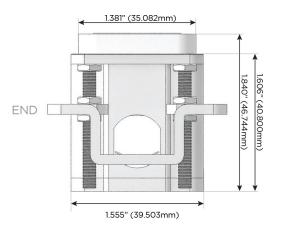

## Distributed by

Mormax Company, Inc.

914-699-0101

sales@mormax.com mormax.com

8 Westchester Plaza Elmsford, NY 10523

TOP

1.381" (35.082mm)

Specs: