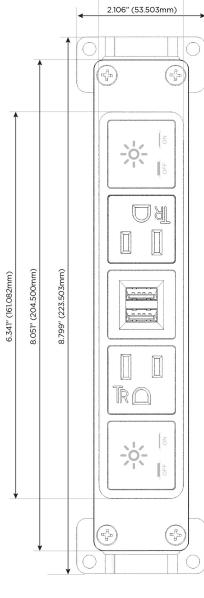

## Distributed by

Mormax Company, Inc.

914-699-0101

sales@mormax.com mormax.com

8 Westchester Plaza Elmsford, NY 10523

TOP

1.381" (35.082mm)

Specs: