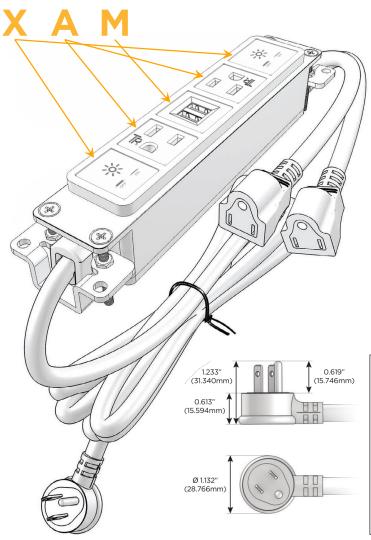

### Plug:

Supplied with Low Profile Flat 45° Angle 120 VAC Plug

Optional Standard Straight 120 VAC Plug

Optional Straight 120 VAC Pass-through Plug

- · CLEAN, COMPACT DESIGN
- STREAMLINED
- LOW PROFILE
- SIDE-EXITING CORDS
- PLUG & PLAY
- 6' AC CORD & PLUG (FLAT PLUG STANDARD)
- CUSTOMIZABLE CONFIGURATIONS AND FINISHES
- UL LISTED FOR MOUNTING IN FURNITURE
- 15A