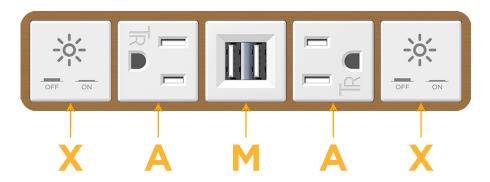

## **Module/Port Options:**

- A Tamper Resistant AC Receptacle
- E USB-A & USB-C (20W)
- M Double USB-A (Fast Charging Ports 18W)
- H HDMI
- 6 CAT 6
- 12 RJ 12
- X Switched AC
- Y 3-Way Switch (Low Voltage)
- V USB-C (45W High Speed Charging Port)
- S USB-C (25W High Speed Charging Port)
- R Switched AC (Rocker Switch)
- Dimmer Switch

## **Modules/Ports:**

- Switched AC
- **Tamper Resistant AC Receptacle**
- Double USB-A (Fast Charging Ports 18W)