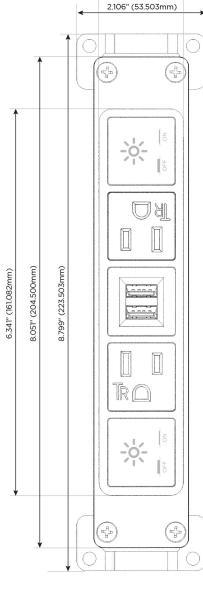

## **Module/Port Options:**

- A Tamper Resistant AC Receptacle
- E USB-A & USB-C (20W)
- M Double USB-A (Fast Charging Ports 18W)
- H HDMI
- 6 CAT 6
- 12 RJ 12
- X Switched AC
- Y 3-Way Switch (Low Voltage)
- V USB-C (45W High Speed Charging Port)
- S USB-C (25W High Speed Charging Port)
- R Switched AC (Rocker Switch)
- Dimmer Switch

## **Modules/Ports:**

- Switched AC
- **Tamper Resistant AC Receptacle**
- Double USB-A (Fast Charging Ports 18W)