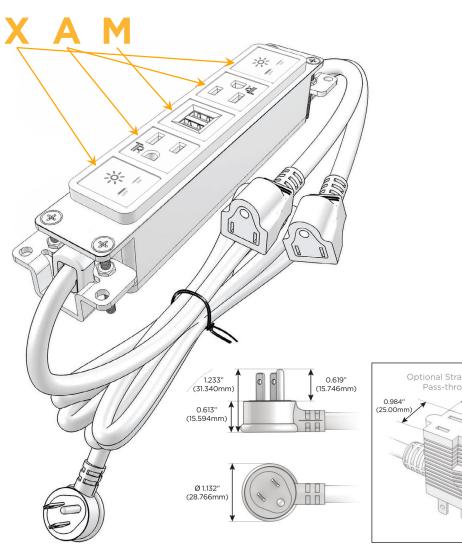

#### Plug:

Supplied with Low Profile Flat 45° Angle 120 VAC Plug

Optional Standard Straight 120 VAC Plug

Optional Straight 120 VAC Pass-through Plug

- · CLEAN, COMPACT DESIGN
- STREAMLINED
- LOW PROFILE
- SIDE-EXITING CORDS
- PLUG & PLAY
- 6' AC CORD & PLUG (FLAT PLUG STANDARD)
- CUSTOMIZABLE CONFIGURATIONS AND FINISHES
- UL LISTED FOR MOUNTING IN FURNITURE
- 15A