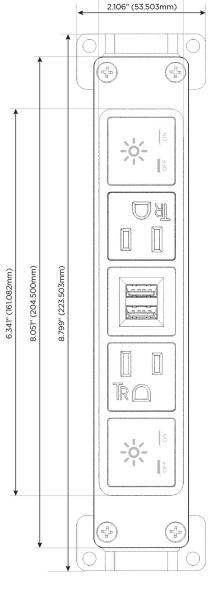

# Module/Port Options:

- A Tamper Resistant AC Receptacle
- E USB-A & USB-C (20W)
- M Double USB-A (Fast Charging Ports 18W)
- H HDMI
- 6 CAT 6
- 12 RJ 12
- X Switched AC
- Y 3-Way Switch (Low Voltage)
- V USB-C (45W High Speed Charging Port)
- S USB-C (25W High Speed Charging Port)
- R Switched AC (Rocker Switch)
- Dimmer Switch

## **Modules/Ports:**

- Switched AC
- **Tamper Resistant AC Receptacle**
- Double USB-A (Fast Charging Ports 18W)