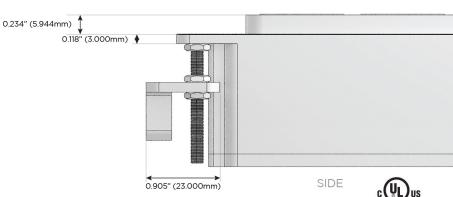

Speed Charging Port)
- R Switched AC (Rocker Switch)
- Dimmer Switch

#### Plug:

Supplied with Low Profile Flat 45° Angle 120 VAC Plug

Optional Standard Straight 120 VAC Plug

Optional Straight 120 VAC Pass-through Plug

- · CLEAN, COMPACT DESIGN
- STREAMLINED
- LOW PROFILE
- SIDE-EXITING CORDS
- PLUG & PLAY
- 6' AC CORD & PLUG (FLAT PLUG STANDARD)
- CUSTOMIZABLE CONFIGURATIONS AND FINISHES
- UL LISTED FOR MOUNTING IN FURNITURE
- 15A





#### AC POWER & DATA CONNECTIVITY SOLUTION

M-POWER-5TW-XAMAX-BRB

# MORMAX

Mormax Company, Inc.

Distributed by

8 Westchester Plaza Elmsford, NY 10523

914-699-0101

sales@mormax.com

1.381" (35.082mm)

mormax.com TOP

Specs:

## **Modules/Ports:**

- Switched AC
- **Tamper Resistant AC Receptacle**
- Double USB-A (Fast Charging Ports 18W)