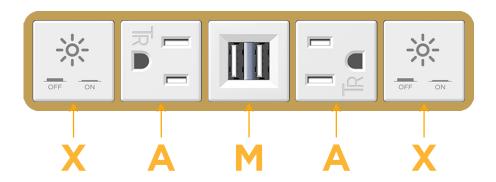

# Module/Port Options:

- A Tamper Resistant AC Receptacle
- E USB-A & USB-C (20W)
- M Double USB-A (Fast Charging Ports 18W)
- H HDMI
- 6 CAT 6
- 12 RJ 12
- X Switched AC
- Y 3-Way Switch (Low Voltage)
- V USB-C (45W High Speed Charging Port)
- S USB-C (25W High Speed Charging Port)
- R Switched AC (Rocker Switch)
- Dimmer Switch

## **Modules/Ports:**

- Switched AC
- **Tamper Resistant AC Receptacle**
- Double USB-A (Fast Charging Ports 18W)