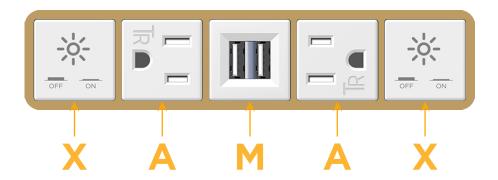

# Modules/Ports:

- X Switched AC
- A Tamper Resistant AC Receptacle
- M Double USB-A (Fast Charging Ports 18W)