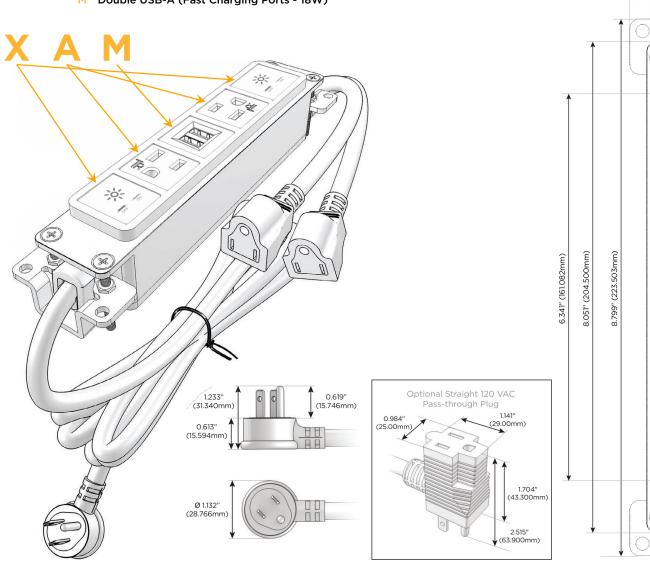

### **Module/Port Options:**

- A Tamper Resistant AC Receptacle
- E USB-A & USB-C (20W)
- M Double USB-A (Fast Charging Ports 18W)
- H HDMI
- 6 CAT 6
- 12 RJ 12
- X Switched AC
- Y 3-Way Switch (Low Voltage)
- V USB-C (45W High Speed Charging Port)
- S USB-C (25W High Speed Charging Port)
- R Switched AC (Rocker Switch)
- D Dimmer Switch

#### Plug:

Supplied with Low Profile Flat 45° Angle 120 VAC Plug

Optional Standard Straight 120 VAC Plug

Optional Straight 120 VAC Pass-through Plug

- CLEAN, COMPACT DESIGN
- STREAMLINED
- LOW PROFILE
- SIDE-EXITING CORDS
- PLUG & PLAY
- 6' AC CORD & PLUG (FLAT PLUG STANDARD)
- CUSTOMIZABLE CONFIGURATIONS AND FINISHES
- UL LISTED FOR MOUNTING IN FURNITURE
- 15A

# Modules/Ports:

- X Switched AC
- A Tamper Resistant AC Receptacle
- M Double USB-A (Fast Charging Ports 18W)