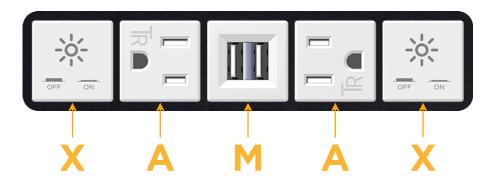

### **Module/Port Options:**

- **Tamper Resistant AC Receptacle**
- USB-A & USB-C (20W)
- Double USB-A (Fast Charging Ports 18W)
- **HDMI**
- CAT 6
- **RJ 12**
- Switched AC
- 3-Way Switch (Low Voltage)
- USB-C (45W High Speed Charging Port)
- USB-C (25W High Speed Charging Port)
- Switched AC (Rocker Switch)
- **Dimmer Switch**

# **Modules/Ports:**

- Switched AC
- **Tamper Resistant AC Receptacle**
- Double USB-A (Fast Charging Ports 18W)