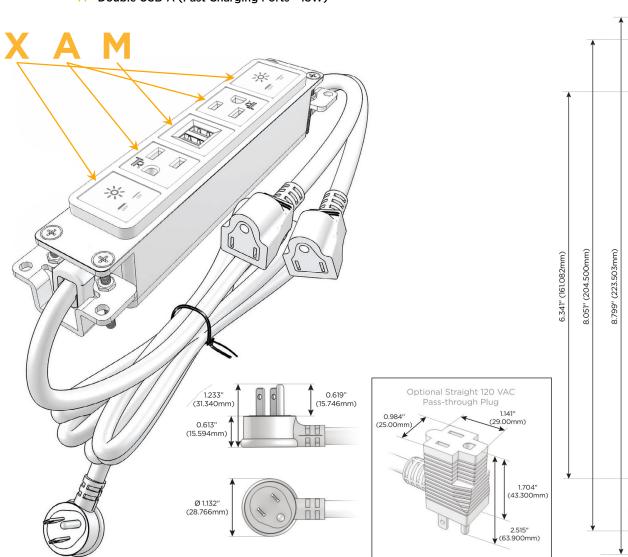

### **Module/Port Options:**

- **Tamper Resistant AC Receptacle**
- USB-A & USB-C (20W)
- Double USB-A (Fast Charging Ports 18W)
- **HDMI**
- CAT 6
- **RJ 12**
- Switched AC
- 3-Way Switch (Low Voltage)
- USB-C (45W High Speed Charging Port)
- USB-C (25W High Speed Charging Port)
- Switched AC (Rocker Switch)
- **Dimmer Switch**

#### Plug:

Supplied with Low Profile Flat 45° Angle 120 VAC Plug

Optional Standard Straight 120 VAC Plug

Optional Straight 120 VAC Pass-through Plug

- CLEAN, COMPACT DESIGN
- **STREAMLINED**
- **LOW PROFILE**
- SIDE-EXITING CORDS
- **PLUG & PLAY**
- 6' AC CORD & PLUG (FLAT PLUG STANDARD)
- **CUSTOMIZABLE CONFIGURATIONS AND FINISHES**
- **UL LISTED FOR MOUNTING IN FURNITURE**
- 15A

# **Modules/Ports:**

- Switched AC
- **Tamper Resistant AC Receptacle**
- Double USB-A (Fast Charging Ports 18W)