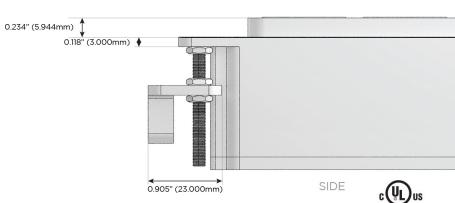

Speed Charging Port)
- R Switched AC (Rocker Switch)
- D Dimmer Switch

### Plug:

Supplied with Low Profile Flat 45° Angle 120 VAC Plug

Optional Standard Straight 120 VAC Plug

Optional Straight 120 VAC Pass-through Plug

- CLEAN, COMPACT DESIGN
- STREAMLINED
- LOW PROFILE
- SIDE-EXITING CORDS
- PLUG & PLAY
- 6' AC CORD & PLUG (FLAT PLUG STANDARD)
- CUSTOMIZABLE CONFIGURATIONS AND FINISHES
- UL LISTED FOR MOUNTING IN FURNITURE
- 15A





#### AC POWER & DATA CONNECTIVITY SOLUTION

M-POWER-5TW-XAMAX-APAB

# MORMAX

Mormax Company, Inc.

Distributed by

914-699-0101

8 Westchester Plaza Elmsford, NY 10523

sales@mormax.com mormax.com

1.381" (35.082mm)

TOP

Specs:

# **Modules/Ports:**

- X Switched AC
- A Tamper Resistant AC Receptacle
- M Double USB-A (Fast Charging Ports 18W)