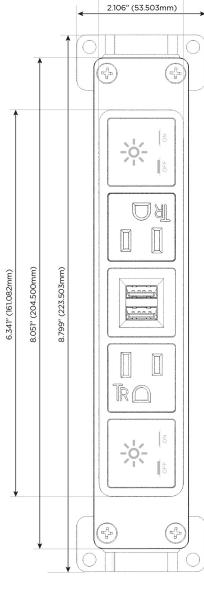

## **Module/Port Options:**

- A Tamper Resistant AC Receptacle
- E USB-A & USB-C (20W)
- M Double USB-A (Fast Charging Ports 18W)
- H HDMI
- 6 CAT 6
- 12 RJ 12
- X Switched AC
- Y 3-Way Switch (Low Voltage)
- V USB-C (45W High Speed Charging Port)
- S USB-C (25W High Speed Charging Port)
- R Switched AC (Rocker Switch)
- D Dimmer Switch