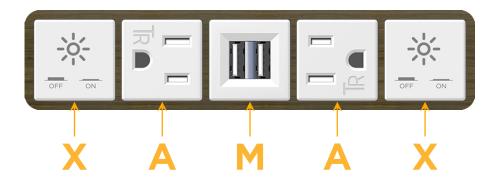

# **Modules/Ports:**

- X Switched AC
- A Tamper Resistant AC Receptacle
- M Double USB-A (Fast Charging Ports 18W)