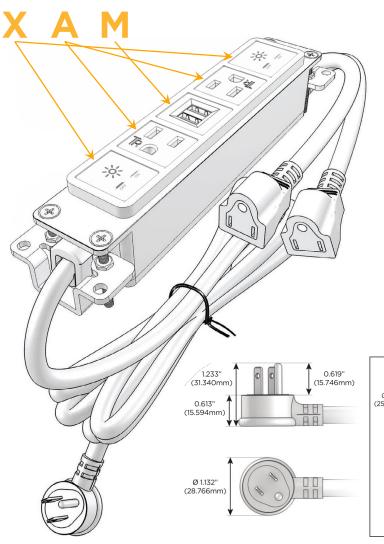

### Plug:

Supplied with Low Profile Flat 45° Angle 120 VAC Plug

Optional Standard Straight 120 VAC Plug

Optional Straight 120 VAC Pass-through Plug

- CLEAN, COMPACT DESIGN
- STREAMLINED
- LOW PROFILE
- SIDE-EXITING CORDS
- PLUG & PLAY
- 6' AC CORD & PLUG (FLAT PLUG STANDARD)
- CUSTOMIZABLE CONFIGURATIONS AND FINISHES
- UL LISTED FOR MOUNTING IN FURNITURE
- 15A