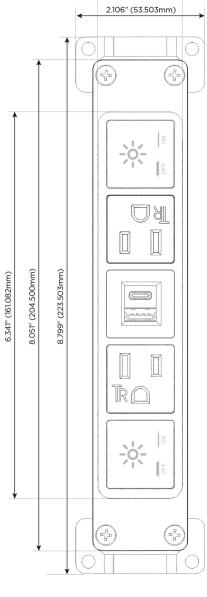

#### **Module/Port Options:**

- A Tamper Resistant AC Receptacle
- E USB-A & USB-C (20W)
- M Double USB-A (Fast Charging Ports 18W)
- H HDMI
- 6 CAT 6
- 12 RJ 12
- X Switched AC
- Y 3-Way Switch (Low Voltage)
- V USB-C (45W High Speed Charging Port)
- S USB-C (25W High Speed Charging Port)
- R Switched AC (Rocker Switch)
- D Dimmer Switch

## **Modules/Ports:**

- X Switched AC
- A Tamper Resistant AC Receptacle
- E USB-A & USB-C (20W)