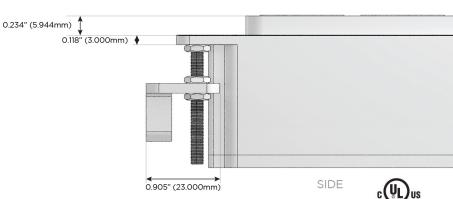

#### AC POWER & DATA CONNECTIVITY SOLUTION

M-POWER-5TW-XAEAX-WAB

# Distributed by

Mormax Company, Inc.

914-699-0101

1.381" (35.082mm)

8 Westchester Plaza Sa Elmsford, NY 10523 me

sales@mormax.com
mormax.com

TOP

Specs: