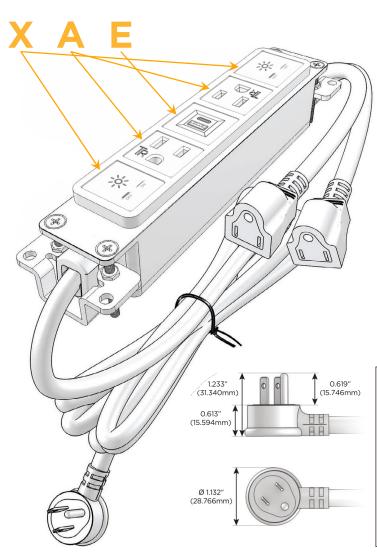

#### AC POWER & DATA CONNECTIVITY SOLUTION

M-POWER-5TW-XAEAX-WAB

Distributed by

Mormax Company, Inc.

8 Westchester Plaza Elmsford, NY 10523 914-699-0101

sales@mormax.com

mormax.com

Metro Light & Power's line of power & data solutions offers sophisticated design elements combined with greater ease of installation. Streamlined and low-profile, enhanced by side-exiting cords, our outlets advance the industry with their cutting edge look and feel. We believe flexibility is key, and we provide a variety of mounting options, including the ability to mount in limited spaces. Our outlets are available in many finishes and configurations, in addition to a custom color and finish capability for our clients.

#### AC POWER & DATA CONNECTIVITY SOLUTION

M-POWER-5TW-XAEAX-WAB

#### Plug:

Supplied with Low Profile Flat 45° Angle 120 VAC Plug

Optional Standard Straight 120 VAC Plug

Optional Straight 120 VAC Pass-through Plug

- CLEAN, COMPACT DESIGN
- STREAMLINED
- LOW PROFILE
- SIDE-EXITING CORDS
- PLUG & PLAY
- 6' AC CORD & PLUG (FLAT PLUG STANDARD)
- CUSTOMIZABLE CONFIGURATIONS AND FINISHES
- UL LISTED FOR MOUNTING IN FURNITURE
- 15A