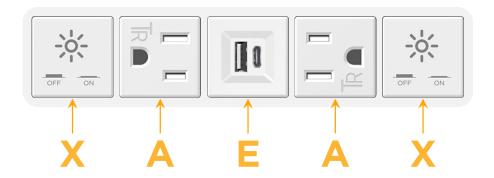

## **Modules/Ports:**

- X Switched AC
- A Tamper Resistant AC Receptacle
- E USB-A & USB-C (20W)