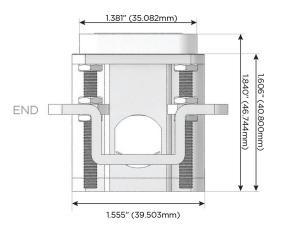

Optional Standard Straight 120 VAC Plug Optional Straight 120 VAC Pass-through Plug

- CLEAN, COMPACT DESIGN
- STREAMLINED
- LOW PROFILE
- SIDE-EXITING CORDS
- PLUG & PLAY
- 6' AC CORD & PLUG (FLAT PLUG STANDARD)
- **CUSTOMIZABLE CONFIGURATIONS AND FINISHES**
- **UL LISTED FOR MOUNTING IN FURNITURE**
- 15A