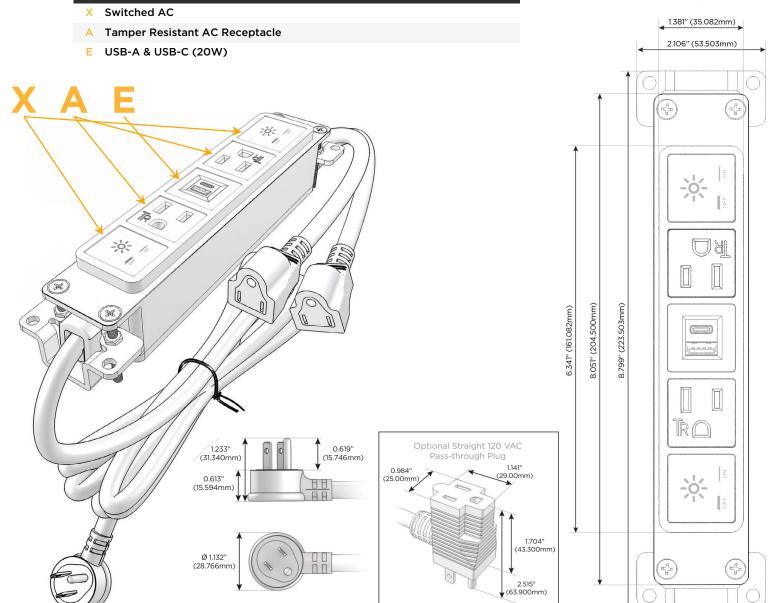

## Features:

| Module/Port Options: |                                                       |
|----------------------|-------------------------------------------------------|
| Α                    | Tamper Resistant AC Receptacle                        |
| Е                    | USB-A & USB-C (20W)                                   |
| М                    | Double USB-A (Fast Charging Ports - 18W)              |
| Н                    | HDMI                                                  |
| 6                    | CAT 6                                                 |
| 12                   | RJ 12                                                 |
| X                    | Switched AC                                           |
| Υ                    | 3-Way Switch (Low Voltage)                            |
| V                    | USB-C (45W High Speed Charging Port)                  |
| S                    | USB-C (25W High Speed Charging Port)                  |
| R                    | Switched AC (Rocker Switch)                           |
| D                    | Dimmer Switch                                         |
| Plug:                |                                                       |
|                      | Supplied with Low Profile Flat 45° Angle 120 VAC Plug |

Optional Standard Straight 120 VAC Plug Optional Straight 120 VAC Pass-through Plug

- CLEAN, COMPACT DESIGN
- STREAMLINED
- LOW PROFILE
- SIDE-EXITING CORDS
- PLUG & PLAY
- 6' AC CORD & PLUG (FLAT PLUG STANDARD)
- **CUSTOMIZABLE CONFIGURATIONS AND FINISHES**
- **UL LISTED FOR MOUNTING IN FURNITURE**
- 15A

## AC POWER & DATA CONNECTIVITY SOLUTION

**Modules/Ports:** 

M-POWER-5TW-XAEAX-CUAB

Specs: