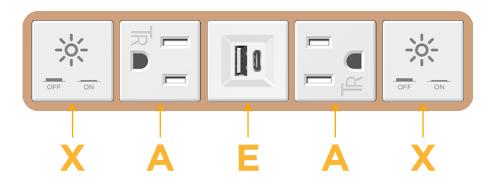

## Features:

| Module/Port Options: |                                                       |
|----------------------|-------------------------------------------------------|
| Α                    | Tamper Resistant AC Receptacle                        |
| Е                    | USB-A & USB-C (20W)                                   |
| М                    | Double USB-A (Fast Charging Ports - 18W)              |
| Н                    | HDMI                                                  |
| 6                    | CAT 6                                                 |
| 12                   | RJ 12                                                 |
| X                    | Switched AC                                           |
| Υ                    | 3-Way Switch (Low Voltage)                            |
| V                    | USB-C (45W High Speed Charging Port)                  |
| S                    | USB-C (25W High Speed Charging Port)                  |
| R                    | Switched AC (Rocker Switch)                           |
| D                    | Dimmer Switch                                         |
| Plug:                |                                                       |
|                      | Supplied with Low Profile Flat 45° Angle 120 VAC Plug |

## AC POWER & DATA CONNECTIVITY SOLUTION

**Modules/Ports:** 

M-POWER-5TW-XAEAX-CUAB

Specs: