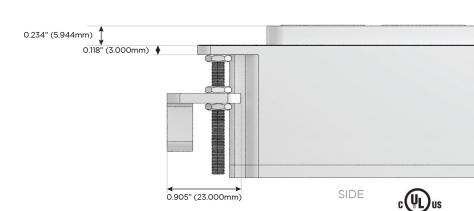

Optional Standard Straight 120 VAC Plug Optional Straight 120 VAC Pass-through Plug

- CLEAN, COMPACT DESIGN
- STREAMLINED
- LOW PROFILE
- SIDE-EXITING CORDS
- PLUG & PLAY
- 6' AC CORD & PLUG (FLAT PLUG STANDARD)
- **CUSTOMIZABLE CONFIGURATIONS AND FINISHES**
- **UL LISTED FOR MOUNTING IN FURNITURE**
- 15A