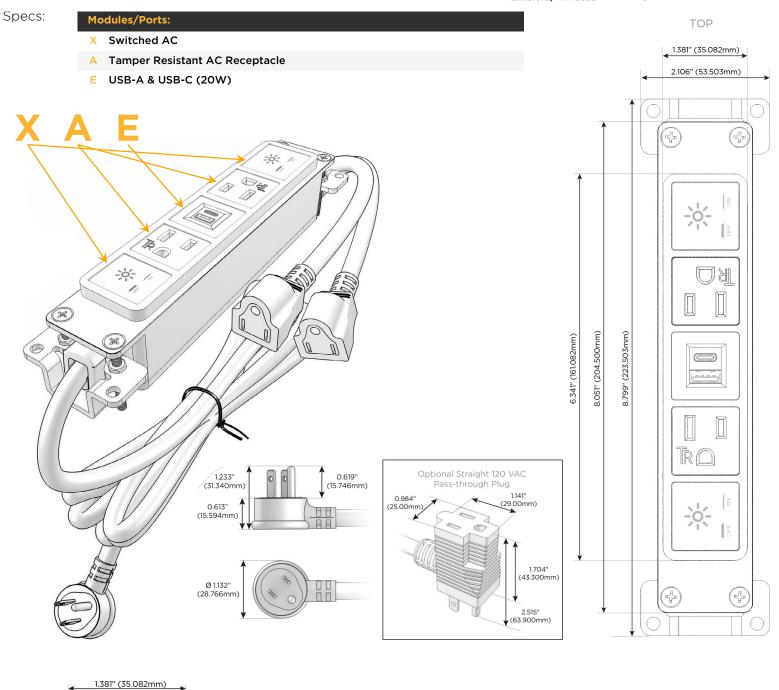

# Module/Port Options:

- A Tamper Resistant AC Receptacle
- E USB-A & USB-C (20W)
- M Double USB-A (Fast Charging Ports 18W)
- H HDMI
- 6 CAT 6
- 12 RJ 12
- X Switched AC
- Y 3-Way Switch (Low Voltage)
- V USB-C (45W High Speed Charging Port)
- S USB-C (25W High Speed Charging Port)
- R Switched AC (Rocker Switch)
- D Dimmer Switch

#### Plug:

Supplied with Low Profile Flat 45° Angle 120 VAC Plug

Optional Standard Straight 120 VAC Plug

Optional Straight 120 VAC Pass-through Plug

- CLEAN, COMPACT DESIGN
- STREAMLINED
- LOW PROFILE
- SIDE-EXITING CORDS
- PLUG & PLAY
- 6' AC CORD & PLUG (FLAT PLUG STANDARD)
- CUSTOMIZABLE CONFIGURATIONS AND FINISHES
- UL LISTED FOR MOUNTING IN FURNITURE
- 15A