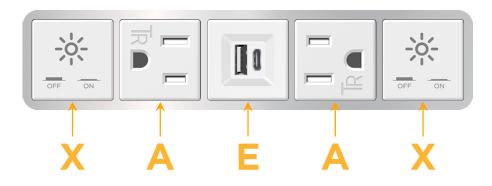

# Module/Port Options:

- A Tamper Resistant AC Receptacle
- E USB-A & USB-C (20W)
- M Double USB-A (Fast Charging Ports 18W)
- H HDMI
- 6 CAT 6
- 12 RJ 12
- X Switched AC
- Y 3-Way Switch (Low Voltage)
- V USB-C (45W High Speed Charging Port)
- S USB-C (25W High Speed Charging Port)
- R Switched AC (Rocker Switch)
- D Dimmer Switch