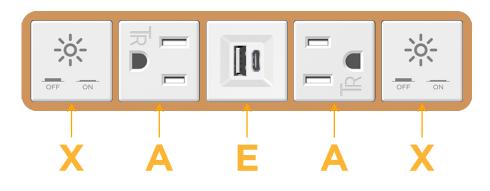

# Module/Port Options:

- A Tamper Resistant AC Receptacle
- E USB-A & USB-C (20W)
- M Double USB-A (Fast Charging Ports 18W)
- H HDMI
- 6 CAT 6
- 12 RJ 12
- X Switched AC
- Y 3-Way Switch (Low Voltage)
- V USB-C (45W High Speed Charging Port)
- S USB-C (25W High Speed Charging Port)
- R Switched AC (Rocker Switch)
- D Dimmer Switch