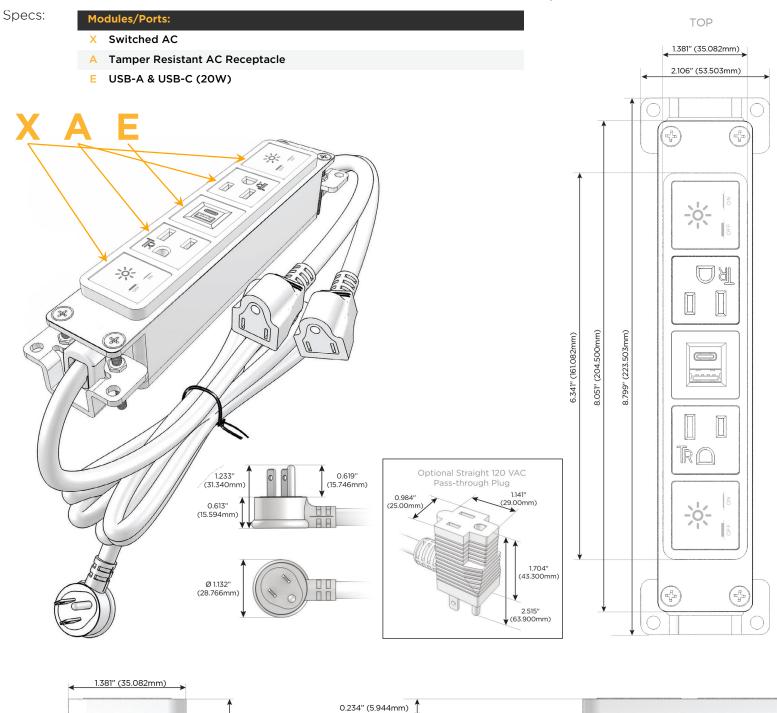

# Module/Port Options:

- A Tamper Resistant AC Receptacle
- E USB-A & USB-C (20W)
- M Double USB-A (Fast Charging Ports 18W)
- H HDMI
- 6 CAT 6
- 12 RJ 12
- X Switched AC
- Y 3-Way Switch (Low Voltage)
- V USB-C (45W High Speed Charging Port)
- S USB-C (25W High Speed Charging Port)
- R Switched AC (Rocker Switch)
- D Dimmer Switch

#### Plug:

Supplied with Low Profile Flat 45° Angle 120 VAC Plug

Optional Standard Straight 120 VAC Plug

Optional Straight 120 VAC Pass-through Plug

- CLEAN, COMPACT DESIGN
- STREAMLINED
- LOW PROFILE
- SIDE-EXITING CORDS
- PLUG & PLAY
- 6' AC CORD & PLUG (FLAT PLUG STANDARD)
- CUSTOMIZABLE CONFIGURATIONS AND FINISHES
- UL LISTED FOR MOUNTING IN FURNITURE
- 15A