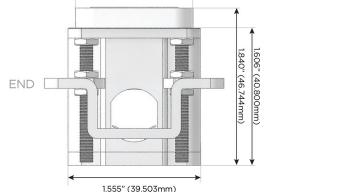

#### Plug:

Supplied with Low Profile Flat 45° Angle 120 VAC Plug

Optional Standard Straight 120 VAC Plug

Optional Straight 120 VAC Pass-through Plug

- CLEAN, COMPACT DESIGN
- STREAMLINED
- LOW PROFILE
- SIDE-EXITING CORDS
- PLUG & PLAY
- 6' AC CORD & PLUG (FLAT PLUG STANDARD)
- CUSTOMIZABLE CONFIGURATIONS AND FINISHES
- UL LISTED FOR MOUNTING IN FURNITURE
- 15A