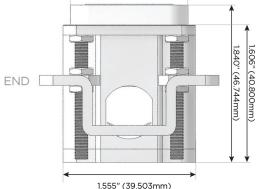

### Plug:

Supplied with Low Profile Flat 45° Angle 120 VAC Plug

Optional Standard Straight 120 VAC Plug

Optional Straight 120 VAC Pass-through Plug

- CLEAN, COMPACT DESIGN
- STREAMLINED
- LOW PROFILE
- SIDE-EXITING CORDS
- PLUG & PLAY
- 6' AC CORD & PLUG (FLAT PLUG STANDARD)
- CUSTOMIZABLE CONFIGURATIONS AND FINISHES
- UL LISTED FOR MOUNTING IN FURNITURE
- 15A