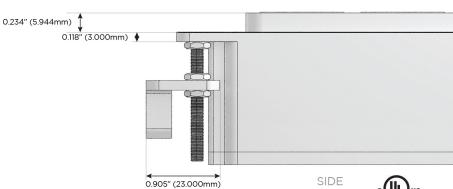

st Charging Ports 18W)
- H HDMI
- 6 CAT 6
- 12 RJ 12
- X Switched AC
- Y 3-Way Switch (Low Voltage)
- V USB-C (45W High Speed Charging Port)
- S USB-C (25W High Speed Charging Port)
- R Switched AC (Rocker Switch)
- D Dimmer Switch

### Plug:

Supplied with Low Profile Flat 45° Angle 120 VAC Plug

Optional Standard Straight 120 VAC Plug

Optional Straight 120 VAC Pass-through Plug

- CLEAN, COMPACT DESIGN
- STREAMLINED
- LOW PROFILE
- SIDE-EXITING CORDS
- PLUG & PLAY
- 6' AC CORD & PLUG (FLAT PLUG STANDARD)
- CUSTOMIZABLE CONFIGURATIONS AND FINISHES
- UL LISTED FOR MOUNTING IN FURNITURE
- 15A





## AC POWER & DATA CONNECTIVITY SOLUTION

M-POWER-5TW-XAEAX-BZB

Specs:



Mormax Company, Inc. 8 Westchester Plaza Elmsford, NY 10523

C 914-699-0101 sales@mormax.com  $\square$ mormax.com







© 2024 Metro Light & Power, LLC. All rights reserved. US Patent No(s) 10,841,990; 10,847,959; other Patents Pending Metro Light & Power, LLC | 11 Smith St Englewood, NJ 07631 | T: 201-416-4160 | F: 208-979-4613 | info@metrolightandpower.com | www.metrolightandpower.com

SIDE