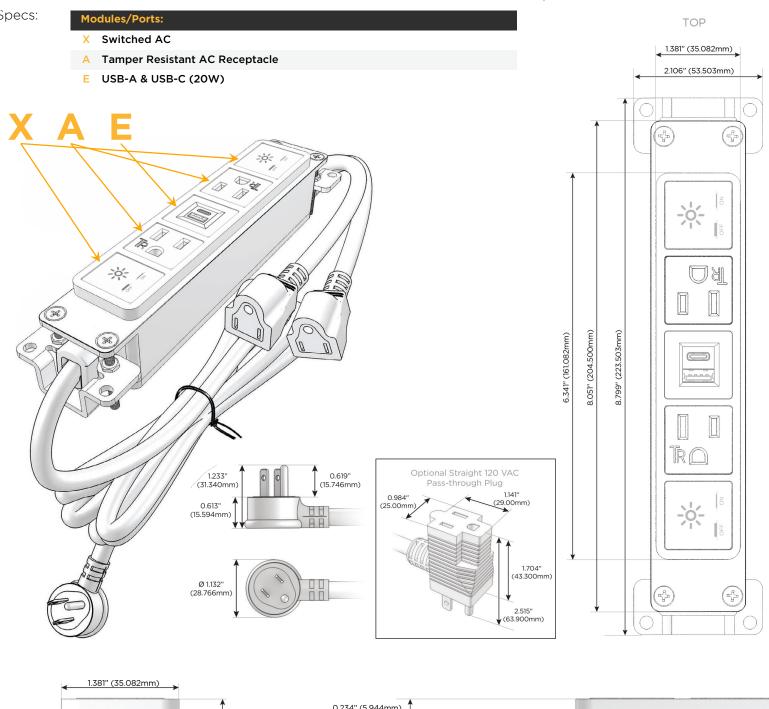

# Module/Port Options:

- A Tamper Resistant AC Receptacle
- E USB-A & USB-C (20W)
- M Double USB-A (Fast Charging Ports 18W)
- H HDMI
- 6 CAT 6
- 12 RJ 12
- X Switched AC
- Y 3-Way Switch (Low Voltage)
- V USB-C (45W High Speed Charging Port)
- S USB-C (25W High Speed Charging Port)
- R Switched AC (Rocker Switch)
- D Dimmer Switch

### Plug:

Supplied with Low Profile Flat 45° Angle 120 VAC Plug

Optional Standard Straight 120 VAC Plug

Optional Straight 120 VAC Pass-through Plug

- CLEAN, COMPACT DESIGN
- STREAMLINED
- LOW PROFILE
- SIDE-EXITING CORDS
- PLUG & PLAY
- 6' AC CORD & PLUG (FLAT PLUG STANDARD)
- CUSTOMIZABLE CONFIGURATIONS AND FINISHES
- UL LISTED FOR MOUNTING IN FURNITURE
- 15A