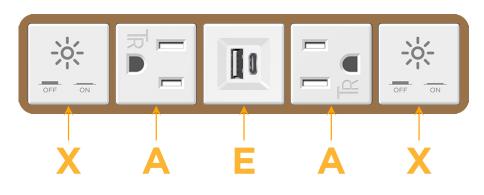

# Module/Port Options:

- A Tamper Resistant AC Receptacle
- E USB-A & USB-C (20W)
- M Double USB-A (Fast Charging Ports 18W)
- H HDMI
- 6 CAT 6
- 12 RJ 12
- X Switched AC
- Y 3-Way Switch (Low Voltage)
- V USB-C (45W High Speed Charging Port)
- S USB-C (25W High Speed Charging Port)
- R Switched AC (Rocker Switch)
- D Dimmer Switch