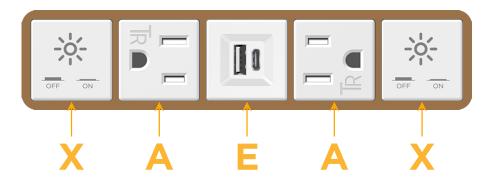

### **Modules/Ports:**

- X Switched AC
- A Tamper Resistant AC Receptacle
- E USB-A & USB-C (20W)