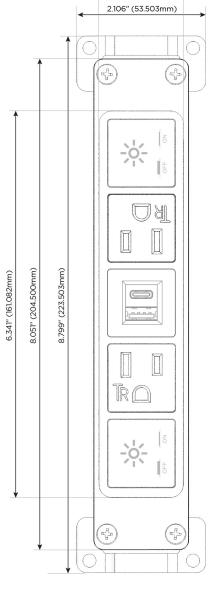

### **Modules/Ports:**

- X Switched AC
- A Tamper Resistant AC Receptacle
- E USB-A & USB-C (20W)