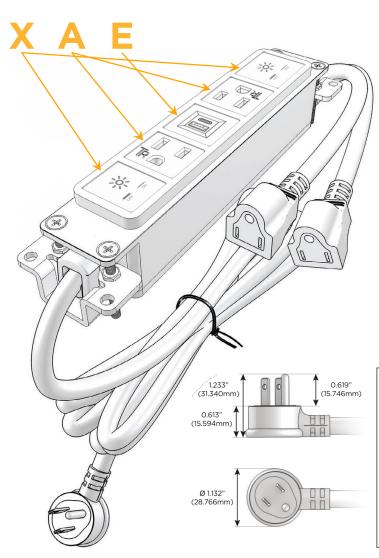

#### AC POWER & DATA CONNECTIVITY SOLUTION

M-POWER-5TW-XAEAX-BZ5AB

#### Bezel Finish: ARCHITECTURAL BRONZE (ABS)

Custom Finishes Available M-POWER-5TW-XAEAX-BZ5AB

### Plug:

Supplied with Low Profile Flat 45° Angle 120 VAC Plug

Optional Standard Straight 120 VAC Plug

Optional Straight 120 VAC Pass-through Plug

- CLEAN, COMPACT DESIGN
- **STREAMLINED**
- **LOW PROFILE**
- SIDE-EXITING CORDS
- **PLUG & PLAY**
- 6' AC CORD & PLUG (FLAT PLUG STANDARD)
- **CUSTOMIZABLE CONFIGURATIONS AND FINISHES**
- **UL LISTED FOR MOUNTING IN FURNITURE**
- 15A