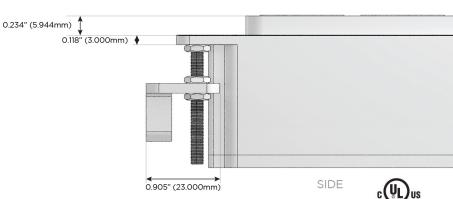

### AC POWER & DATA CONNECTIVITY SOLUTION

M-POWER-5TW-XAEAX-BZ5AB

## Distributed by

Mormax Company, Inc.

8 Westchester Plaza

Elmsford, NY 10523

**√** 9

914-699-0101 sales@mormax.com

mormax.com

TOP

1.381" (35.082mm)

Specs: