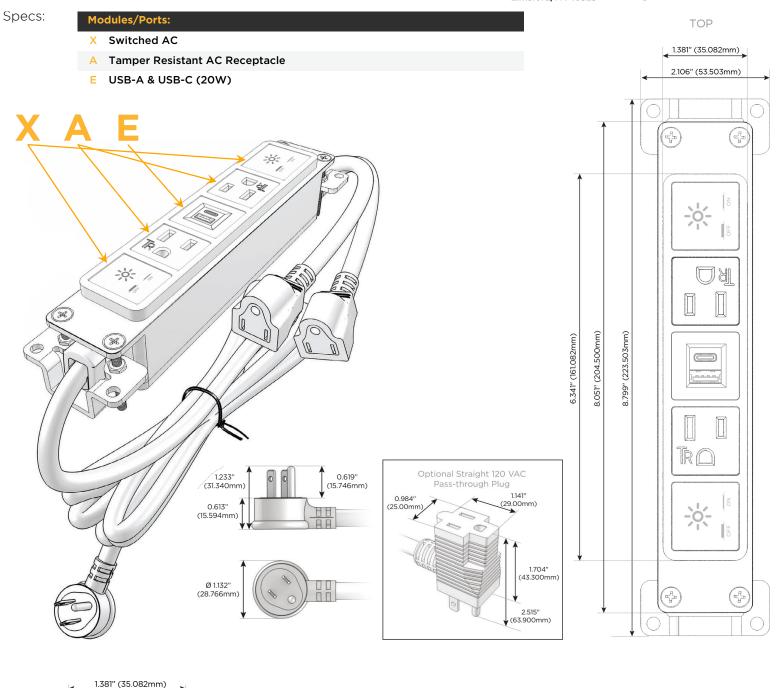

# Module/Port Options:

- A Tamper Resistant AC Receptacle
- E USB-A & USB-C (20W)
- M Double USB-A (Fast Charging Ports 18W)
- H HDMI
- 6 CAT 6
- 12 RJ 12
- X Switched AC
- Y 3-Way Switch (Low Voltage)
- V USB-C (45W High Speed Charging Port)
- S USB-C (25W High Speed Charging Port)
- R Switched AC (Rocker Switch)
- D Dimmer Switch

#### Plug:

Supplied with Low Profile Flat 45° Angle 120 VAC Plug

Optional Standard Straight 120 VAC Plug

Optional Straight 120 VAC Pass-through Plug

- CLEAN, COMPACT DESIGN
- STREAMLINED
- LOW PROFILE
- SIDE-EXITING CORDS
- PLUG & PLAY
- 6' AC CORD & PLUG (FLAT PLUG STANDARD)
- CUSTOMIZABLE CONFIGURATIONS AND FINISHES
- UL LISTED FOR MOUNTING IN FURNITURE
- 15A