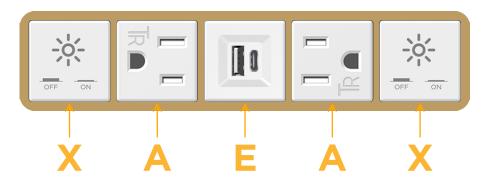

# Module/Port Options:

- A Tamper Resistant AC Receptacle
- E USB-A & USB-C (20W)
- M Double USB-A (Fast Charging Ports 18W)
- H HDMI
- 6 CAT 6
- 12 RJ 12
- X Switched AC
- Y 3-Way Switch (Low Voltage)
- V USB-C (45W High Speed Charging Port)
- S USB-C (25W High Speed Charging Port)
- R Switched AC (Rocker Switch)
- D Dimmer Switch