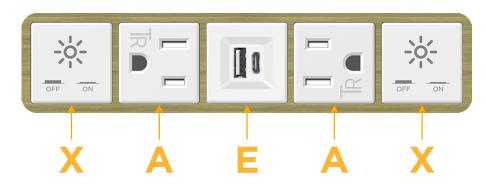

## Module/Port Options:

- A Tamper Resistant AC Receptacle
- E USB-A & USB-C (20W)
- M Double USB-A (Fast Charging Ports 18W)
- H HDMI
- 6 CAT 6
- 12 RJ 12
- X Switched AC
- Y 3-Way Switch (Low Voltage)
- V USB-C (45W High Speed Charging Port)
- S USB-C (25W High Speed Charging Port)
- R Switched AC (Rocker Switch)
- D Dimmer Switch