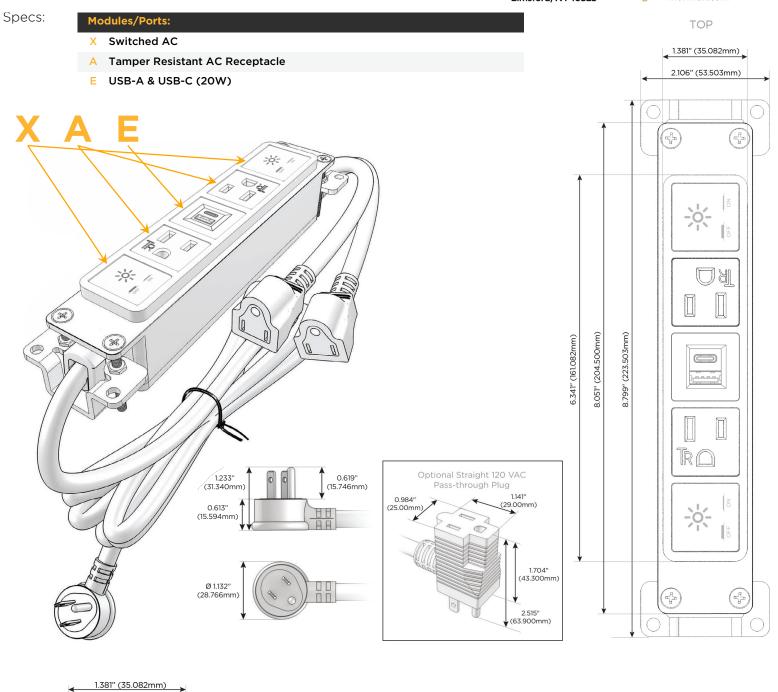

## Module/Port Options:

- A Tamper Resistant AC Receptacle
- E USB-A & USB-C (20W)
- M Double USB-A (Fast Charging Ports 18W)
- H HDMI
- 6 CAT 6
- 12 RJ 12
- X Switched AC
- Y 3-Way Switch (Low Voltage)
- V USB-C (45W High Speed Charging Port)
- S USB-C (25W High Speed Charging Port)
- R Switched AC (Rocker Switch)
- D Dimmer Switch

#### Plug:

Supplied with Low Profile Flat 45° Angle 120 VAC Plug

Optional Standard Straight 120 VAC Plug

Optional Straight 120 VAC Pass-through Plug

- CLEAN, COMPACT DESIGN
- STREAMLINED
- LOW PROFILE
- SIDE-EXITING CORDS
- PLUG & PLAY
- 6' AC CORD & PLUG (FLAT PLUG STANDARD)
- CUSTOMIZABLE CONFIGURATIONS AND FINISHES
- UL LISTED FOR MOUNTING IN FURNITURE
- 15A

## AC POWER & DATA CONNECTIVITY SOLUTION

M-POWER-5TW-XAEAX-BRAAB

Mormax Company, Inc. 8 Westchester Plaza Elmsford, NY 10523 Sales@mormax.com
✓ mormax.com

0.234" (5.944mm)

1

0.118" (3.000mm) 🛉

0.905" (23.000mm)

1.555" (39.503mm)

© 2024 Metro Light & Power, LLC. All rights reserved. US Patent No(s) 10,841,990; 10,847,959; other Patents Pending Metro Light & Power, LLC | 11 Smith St Englewood, NJ 07631 | T: 201-416-4160 | F: 208-979-4613 | info@metrolightandpower.com | www.metrolightandpower.com