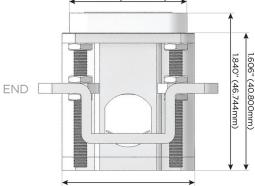

#### Plug:

Supplied with Low Profile Flat 45° Angle 120 VAC Plug

Optional Standard Straight 120 VAC Plug

Optional Straight 120 VAC Pass-through Plug

- CLEAN, COMPACT DESIGN
- STREAMLINED
- LOW PROFILE
- SIDE-EXITING CORDS
- PLUG & PLAY
- 6' AC CORD & PLUG (FLAT PLUG STANDARD)
- CUSTOMIZABLE CONFIGURATIONS AND FINISHES
- UL LISTED FOR MOUNTING IN FURNITURE
- 15A