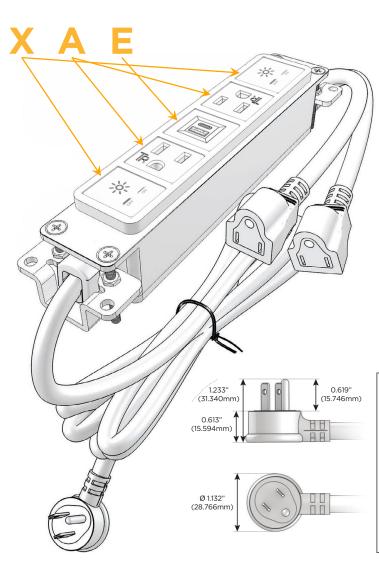

### Plug:

Supplied with Low Profile Flat 45° Angle 120 VAC Plug

Optional Standard Straight 120 VAC Plug

Optional Straight 120 VAC Pass-through Plug

- · CLEAN, COMPACT DESIGN
- STREAMLINED
- LOW PROFILE
- SIDE-EXITING CORDS
- PLUG & PLAY
- 6' AC CORD & PLUG (FLAT PLUG STANDARD)
- CUSTOMIZABLE CONFIGURATIONS AND FINISHES
- UL LISTED FOR MOUNTING IN FURNITURE
- 15A

## Distributed by

Mormax Company, Inc.

<u>&</u>

914-699-0101

TOP

1.381" (35.082mm)

 $\bigcirc$ 

sales@mormax.com