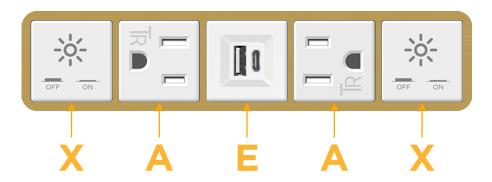

## **Module/Port Options:**

- A Tamper Resistant AC Receptacle
- E USB-A & USB-C (20W)
- M Double USB-A (Fast Charging Ports 18W)
- H HDMI
- 6 CAT 6
- 12 RJ 12
- X Switched AC
- Y 3-Way Switch (Low Voltage)
- V USB-C (45W High Speed Charging Port)
- S USB-C (25W High Speed Charging Port)
- R Switched AC (Rocker Switch)
- Dimmer Switch

# Modules/Ports:

- X Switched AC
- A Tamper Resistant AC Receptacle
- E USB-A & USB-C (20W)