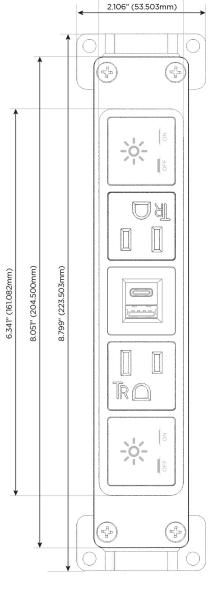

## **Module/Port Options:**

- A Tamper Resistant AC Receptacle
- E USB-A & USB-C (20W)
- M Double USB-A (Fast Charging Ports 18W)
- H HDMI
- 6 CAT 6
- 12 RJ 12
- X Switched AC
- Y 3-Way Switch (Low Voltage)
- V USB-C (45W High Speed Charging Port)
- S USB-C (25W High Speed Charging Port)
- R Switched AC (Rocker Switch)
- Dimmer Switch

# Modules/Ports:

- X Switched AC
- A Tamper Resistant AC Receptacle
- E USB-A & USB-C (20W)