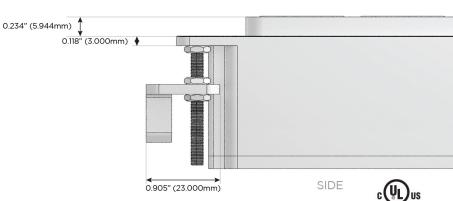

)
- S USB-C (25W High Speed Charging Port)
- R Switched AC (Rocker Switch)
- Dimmer Switch

## Plug:

Supplied with Low Profile Flat 45° Angle 120 VAC Plug

Optional Standard Straight 120 VAC Plug

Optional Straight 120 VAC Pass-through Plug

- CLEAN, COMPACT DESIGN
- STREAMLINED
- LOW PROFILE
- SIDE-EXITING CORDS
- PLUG & PLAY
- 6' AC CORD & PLUG (FLAT PLUG STANDARD)
- CUSTOMIZABLE CONFIGURATIONS AND FINISHES
- UL LISTED FOR MOUNTING IN FURNITURE
- 15A





#### AC POWER & DATA CONNECTIVITY SOLUTION

M-POWER-5TW-XAEAX-APAB

# Distributed by MORMAX

Mormax Company, Inc.

8 Westchester Plaza

Elmsford, NY 10523

914-699-0101

sales@mormax.com

mormax.com

TOP

1.381" (35.082mm)

Specs:

## **Modules/Ports:**

- Switched AC
- **Tamper Resistant AC Receptacle**
- USB-A & USB-C (20W)