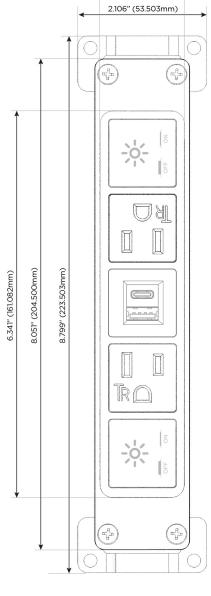

## **Module/Port Options:**

- A Tamper Resistant AC Receptacle
- E USB-A & USB-C (20W)
- M Double USB-A (Fast Charging Ports 18W)
- H HDMI
- 6 CAT 6
- 12 RJ 12
- X Switched AC
- Y 3-Way Switch (Low Voltage)
- V USB-C (45W High Speed Charging Port)
- S USB-C (25W High Speed Charging Port)
- R Switched AC (Rocker Switch)
- Dimmer Switch

## **Modules/Ports:**

- Switched AC
- **Tamper Resistant AC Receptacle**
- USB-A & USB-C (20W)