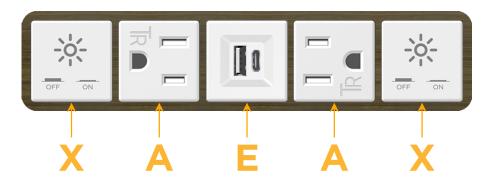

## **Module/Port Options:**

- A Tamper Resistant AC Receptacle
- E USB-A & USB-C (20W)
- M Double USB-A (Fast Charging Ports 18W)
- H HDMI
- 6 CAT 6
- 12 RJ 12
- X Switched AC
- Y 3-Way Switch (Low Voltage)
- V USB-C (45W High Speed Charging Port)
- S USB-C (25W High Speed Charging Port)
- R Switched AC (Rocker Switch)
- Dimmer Switch

## **Modules/Ports:**

- Switched AC
- **Tamper Resistant AC Receptacle**
- USB-A & USB-C (20W)