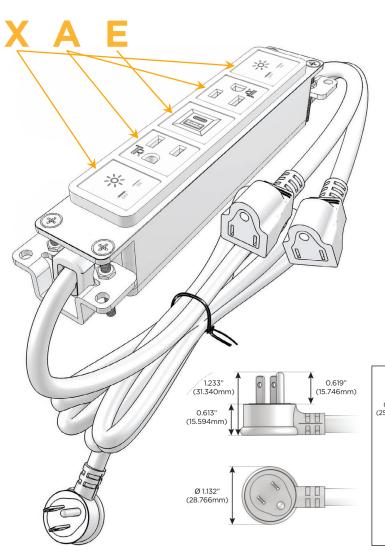

#### AC POWER & DATA CONNECTIVITY SOLUTION

M-POWER-5TW-XAEAX-APAB

Distributed by

Mormax Company, Inc.

8 Westchester Plaza Elmsford, NY 10523 914-699-0101sales@mormax.com

mormax.com

Metro Light & Power's line of power & data solutions offers sophisticated design elements combined with greater ease of installation. Streamlined and low-profile, enhanced by side-exiting cords, our outlets advance the industry with their cutting edge look and feel. We believe flexibility is key, and we provide a variety of mounting options, including the ability to mount in limited spaces. Our outlets are available in many finishes and configurations, in addition to a custom color and finish capability for our clients.

#### AC POWER & DATA CONNECTIVITY SOLUTION

M-POWER-5TW-XAEAX-APAB

# Distributed by MORMAX

Mormax Company, Inc.

8 Westchester Plaza

Elmsford, NY 10523

914-699-0101

sales@mormax.com

mormax.com

TOP