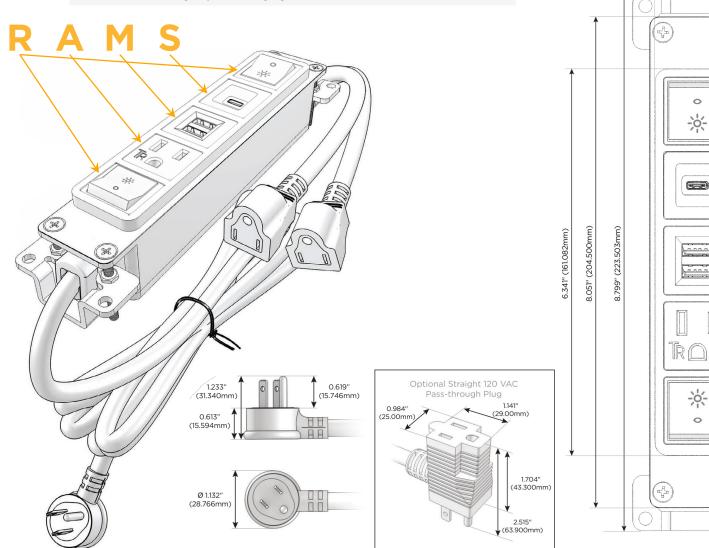

# **Module/Port Options:**

- A Tamper Resistant AC Receptacle
- E USB-A & USB-C (20W)
- M Double USB-A (Fast Charging Ports 18W)
- H HDMI
- 6 CAT 6
- 12 RJ 12
- X Switched AC
- Y 3-Way Switch (Low Voltage)
- V USB-C (45W High Speed Charging Port)
- S USB-C (25W High Speed Charging Port)
- R Switched AC (Rocker Switch)
- D Dimmer Switch

## Plug:

Supplied with Low Profile Flat 45 $^{\circ}$  Angle 120 VAC Plug

Optional Standard Straight 120 VAC Plug

Optional Straight 120 VAC Pass-through Plug

- · CLEAN, COMPACT DESIGN
- STREAMLINED
- LOW PROFILE
- SIDE-EXITING CORDS
- PLUG & PLAY
- 6' AC CORD & PLUG (FLAT PLUG STANDARD)
- CUSTOMIZABLE CONFIGURATIONS AND FINISHES
- UL LISTED FOR MOUNTING IN FURNITURE
- 15A

# **Modules/Ports:**

- Switched AC (Rocker Switch)
- **Tamper Resistant AC Receptacle**
- Double USB-A (Fast Charging Ports 18W)
- USB-C (25W High Speed Charging Port)