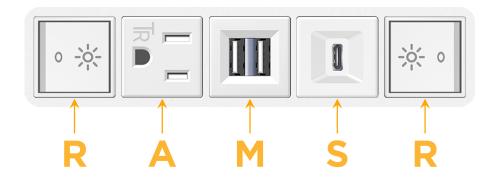

# **Module/Port Options:**

- A Tamper Resistant AC Receptacle
- E USB-A & USB-C (20W)
- M Double USB-A (Fast Charging Ports 18W)
- H HDMI
- 6 CAT 6
- 12 RJ 12
- X Switched AC
- Y 3-Way Switch (Low Voltage)
- V USB-C (45W High Speed Charging Port)
- S USB-C (25W High Speed Charging Port)
- R Switched AC (Rocker Switch)
- D Dimmer Switch

# **Modules/Ports:**

- Switched AC (Rocker Switch)
- **Tamper Resistant AC Receptacle**
- Double USB-A (Fast Charging Ports 18W)
- USB-C (25W High Speed Charging Port)