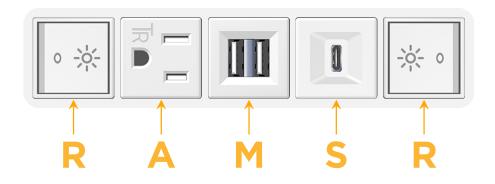

## Module/Port Options:

- A Tamper Resistant AC Receptacle
- E USB-A & USB-C (20W)
- M Double USB-A (Fast Charging Ports 18W)
- H HDMI
- 6 CAT 6
- 12 RJ 12
- X Switched AC
- Y 3-Way Switch (Low Voltage)
- V USB-C (45W High Speed Charging Port)
- S USB-C (25W High Speed Charging Port)
- R Switched AC (Rocker Switch)
- D Dimmer Switch