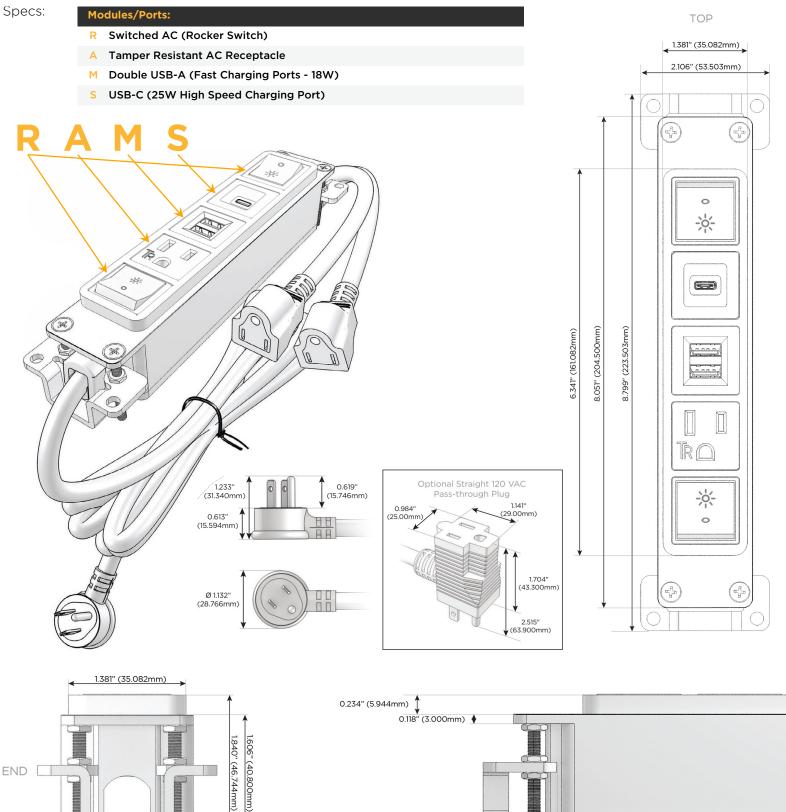

## Module/Port Options:

- A Tamper Resistant AC Receptacle
- E USB-A & USB-C (20W)
- M Double USB-A (Fast Charging Ports 18W)
- H HDMI
- 6 CAT 6
- 12 RJ 12
- X Switched AC
- Y 3-Way Switch (Low Voltage)
- V USB-C (45W High Speed Charging Port)
- S USB-C (25W High Speed Charging Port)
- R Switched AC (Rocker Switch)
- D Dimmer Switch

#### Plug:

Supplied with Low Profile Flat 45° Angle 120 VAC Plug

Optional Standard Straight 120 VAC Plug

Optional Straight 120 VAC Pass-through Plug

- CLEAN, COMPACT DESIGN
- STREAMLINED
- LOW PROFILE
- SIDE-EXITING CORDS
- PLUG & PLAY
- 6' AC CORD & PLUG (FLAT PLUG STANDARD)
- CUSTOMIZABLE CONFIGURATIONS AND FINISHES
- UL LISTED FOR MOUNTING IN FURNITURE
- 15A