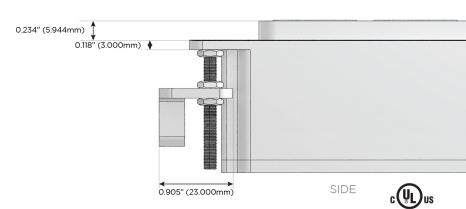

#### Plug:

Supplied with Low Profile Flat 45° Angle 120 VAC Plug

Optional Standard Straight 120 VAC Plug

Optional Straight 120 VAC Pass-through Plug

- · CLEAN, COMPACT DESIGN
- STREAMLINED
- LOW PROFILE
- SIDE-EXITING CORDS
- PLUG & PLAY
- 6' AC CORD & PLUG (FLAT PLUG STANDARD)
- CUSTOMIZABLE CONFIGURATIONS AND FINISHES
- UL LISTED FOR MOUNTING IN FURNITURE
- 15A





#### AC POWER & DATA CONNECTIVITY SOLUTION

M-POWER-5TW-RAMSR-SAB

# Distributed by



Mormax Company, Inc.

914-699-0101

TOP

1.381" (35.082mm)

2.106" (53.503mm)

<u></u>

sales@mormax.com mormax.com

8 Westchester Plaza Elmsford, NY 10523

Specs: Modules/Ports:

- R Switched AC (Rocker Switch)
- A Tamper Resistant AC Receptacle
- M Double USB-A (Fast Charging Ports 18W)
- S USB-C (25W High Speed Charging Port)