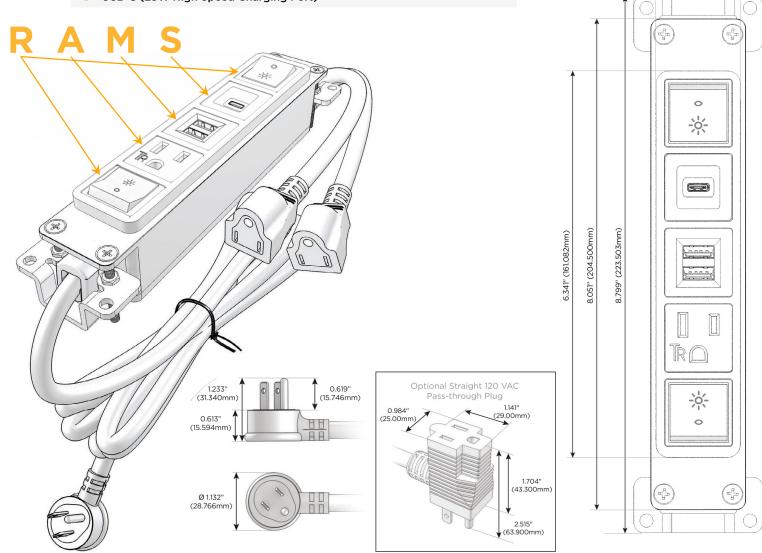

### **Module/Port Options:**

- A Tamper Resistant AC Receptacle
- E USB-A & USB-C (20W)
- M Double USB-A (Fast Charging Ports 18W)
- H HDMI
- 6 CAT 6
- 12 RJ 12
- X Switched AC
- Y 3-Way Switch (Low Voltage)
- V USB-C (45W High Speed Charging Port)
- S USB-C (25W High Speed Charging Port)
- R Switched AC (Rocker Switch)
- D Dimmer Switch

#### Plug:

Supplied with Low Profile Flat 45° Angle 120 VAC Plug

Optional Standard Straight 120 VAC Plug

Optional Straight 120 VAC Pass-through Plug

- · CLEAN, COMPACT DESIGN
- STREAMLINED
- LOW PROFILE
- SIDE-EXITING CORDS
- PLUG & PLAY
- 6' AC CORD & PLUG (FLAT PLUG STANDARD)
- CUSTOMIZABLE CONFIGURATIONS AND FINISHES
- UL LISTED FOR MOUNTING IN FURNITURE
- 15A

8 Westchester Plaza Elmsford, NY 10523

Specs: Modules/Ports:

- R Switched AC (Rocker Switch)
- A Tamper Resistant AC Receptacle
- M Double USB-A (Fast Charging Ports 18W)
- S USB-C (25W High Speed Charging Port)