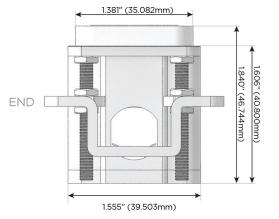

# Distributed by

Mormax Company, Inc.

914-699-0101

TOP

1.381" (35.082mm)

2.106" (53.503mm)

<u></u>

sales@mormax.com mormax.com