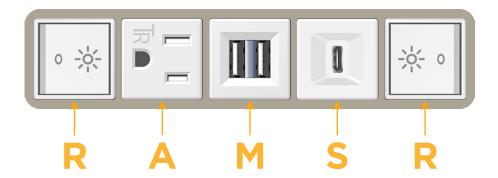

8 Westchester Plaza Elmsford, NY 10523

Specs: Modules/Ports:

- R Switched AC (Rocker Switch)
- A Tamper Resistant AC Receptacle
- M Double USB-A (Fast Charging Ports 18W)
- S USB-C (25W High Speed Charging Port)