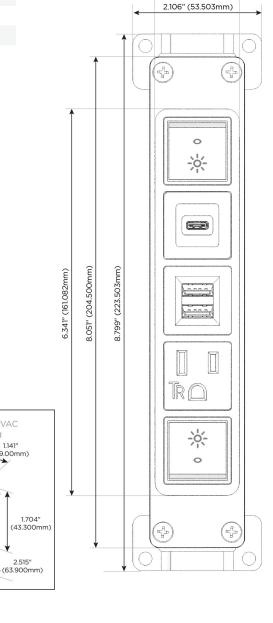

TOP

Specs:

## Modules/Ports:

- R Switched AC (Rocker Switch)
- A Tamper Resistant AC Receptacle
- M Double USB-A (Fast Charging Ports 18W)
- S USB-C (25W High Speed Charging Port)