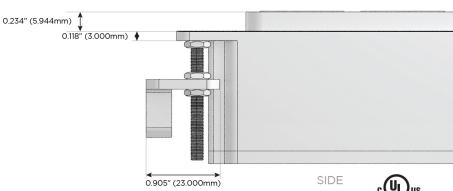

pplied with Low Profile Flat 45° Angle 120 VAC Plug

Optional Standard Straight 120 VAC Plug

Optional Straight 120 VAC Pass-through Plug

- CLEAN, COMPACT DESIGN
- **STREAMLINED**
- **LOW PROFILE**
- SIDE-EXITING CORDS
- **PLUG & PLAY**
- 6' AC CORD & PLUG (FLAT PLUG STANDARD)
- **CUSTOMIZABLE CONFIGURATIONS AND FINISHES**
- **UL LISTED FOR MOUNTING IN FURNITURE**
- 15A





### AC POWER & DATA CONNECTIVITY SOLUTION

M-POWER-5TW-RAMSR-S3AB

# Distributed by



Mormax Company, Inc.

<u>&</u>

914-699-0101

 $\leq$ 

sales@mormax.com mormax.com

1.381" (35.082mm)

8 Westchester Plaza
Elmsford, NY 10523

TOP

Specs:

## Modules/Ports:

- R Switched AC (Rocker Switch)
- A Tamper Resistant AC Receptacle
- M Double USB-A (Fast Charging Ports 18W)
- S USB-C (25W High Speed Charging Port)