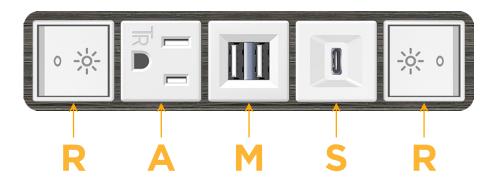

## Modules/Ports:

- R Switched AC (Rocker Switch)
- A Tamper Resistant AC Receptacle
- M Double USB-A (Fast Charging Ports 18W)
- S USB-C (25W High Speed Charging Port)