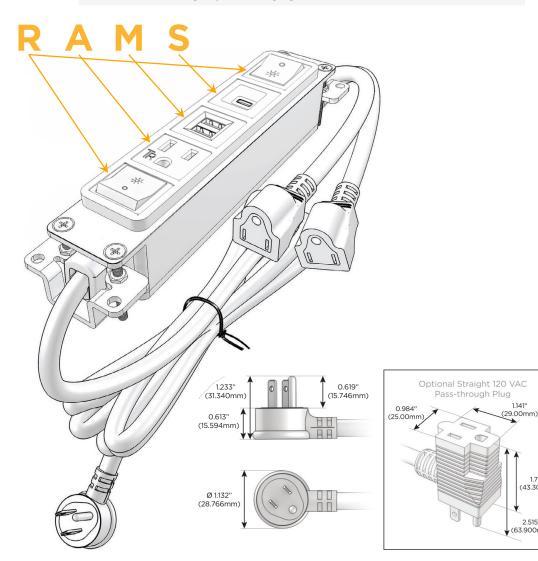

### Plug:

Supplied with Low Profile Flat 45° Angle 120 VAC Plug

Optional Standard Straight 120 VAC Plug

Optional Straight 120 VAC Pass-through Plug

- CLEAN, COMPACT DESIGN
- **STREAMLINED**
- **LOW PROFILE**
- SIDE-EXITING CORDS
- **PLUG & PLAY**
- 6' AC CORD & PLUG (FLAT PLUG STANDARD)
- **CUSTOMIZABLE CONFIGURATIONS AND FINISHES**
- **UL LISTED FOR MOUNTING IN FURNITURE**
- 15A

## Modules/Ports:

- R Switched AC (Rocker Switch)
- A Tamper Resistant AC Receptacle
- M Double USB-A (Fast Charging Ports 18W)
- S USB-C (25W High Speed Charging Port)