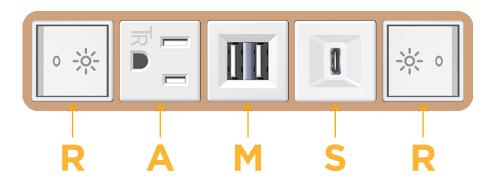

## **Module/Port Options:**

- A Tamper Resistant AC Receptacle
- E USB-A & USB-C (20W)
- M Double USB-A (Fast Charging Ports 18W)
- H HDMI
- 6 CAT 6
- 12 RJ 12
- X Switched AC
- Y 3-Way Switch (Low Voltage)
- V USB-C (45W High Speed Charging Port)
- S USB-C (25W High Speed Charging Port)
- R Switched AC (Rocker Switch)
- D Dimmer Switch

## **Modules/Ports:**

- Switched AC (Rocker Switch)
- **Tamper Resistant AC Receptacle**
- Double USB-A (Fast Charging Ports 18W)