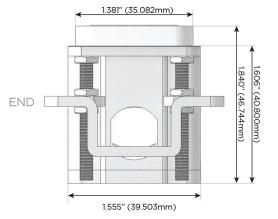

ker Switch)
- D Dimmer Switch

#### Plug:

Supplied with Low Profile Flat 45 $^{\circ}$  Angle 120 VAC Plug

Optional Standard Straight 120 VAC Plug

Optional Straight 120 VAC Pass-through Plug

- CLEAN, COMPACT DESIGN
- STREAMLINED
- LOW PROFILE
- SIDE-EXITING CORDS
- PLUG & PLAY
- 6' AC CORD & PLUG (FLAT PLUG STANDARD)
- CUSTOMIZABLE CONFIGURATIONS AND FINISHES
- UL LISTED FOR MOUNTING IN FURNITURE
- 15A





#### AC POWER & DATA CONNECTIVITY SOLUTION

M-POWER-5TW-RAMSR-CUAB

# MORMAX

Mormax Company, Inc. 8 Westchester Plaza

Elmsford, NY 10523

Distributed by

914-699-0101

sales@mormax.com

mormax.com

TOP

1.381" (35.082mm)

2.106" (53.503mm)

Specs:

## **Modules/Ports:**

- Switched AC (Rocker Switch)
- **Tamper Resistant AC Receptacle**
- Double USB-A (Fast Charging Ports 18W)