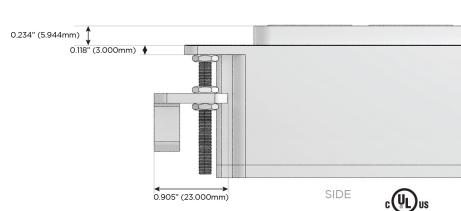

r Switch)
- D Dimmer Switch

#### Plug:

Supplied with Low Profile Flat 45 $^{\circ}$  Angle 120 VAC Plug

Optional Standard Straight 120 VAC Plug

Optional Straight 120 VAC Pass-through Plug

- CLEAN, COMPACT DESIGN
- STREAMLINED
- LOW PROFILE
- SIDE-EXITING CORDS
- PLUG & PLAY
- 6' AC CORD & PLUG (FLAT PLUG STANDARD)
- CUSTOMIZABLE CONFIGURATIONS AND FINISHES
- UL LISTED FOR MOUNTING IN FURNITURE
- 15A





#### AC POWER & DATA CONNECTIVITY SOLUTION

M-POWER-5TW-RAMSR-CUAB

# MORMAX

Mormax Company, Inc. 8 Westchester Plaza

Elmsford, NY 10523

Distributed by

914-699-0101

sales@mormax.com

mormax.com

TOP

1.381" (35.082mm)

2.106" (53.503mm)

Specs:

## **Modules/Ports:**

- Switched AC (Rocker Switch)
- **Tamper Resistant AC Receptacle**
- Double USB-A (Fast Charging Ports 18W)