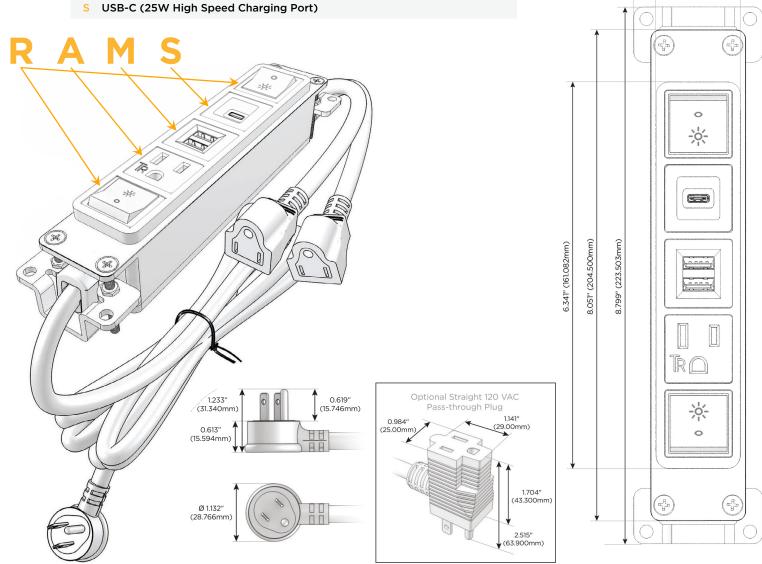

## **Module/Port Options:**

- A Tamper Resistant AC Receptacle
- E USB-A & USB-C (20W)
- M Double USB-A (Fast Charging Ports 18W)
- H HDMI
- 6 CAT 6
- 12 RJ 12
- X Switched AC
- Y 3-Way Switch (Low Voltage)
- V USB-C (45W High Speed Charging Port)
- S USB-C (25W High Speed Charging Port)
- R Switched AC (Rocker Switch)
- D Dimmer Switch

#### Plug:

Supplied with Low Profile Flat 45 $^{\circ}$  Angle 120 VAC Plug

Optional Standard Straight 120 VAC Plug

Optional Straight 120 VAC Pass-through Plug

- CLEAN, COMPACT DESIGN
- STREAMLINED
- LOW PROFILE
- SIDE-EXITING CORDS
- PLUG & PLAY
- 6' AC CORD & PLUG (FLAT PLUG STANDARD)
- CUSTOMIZABLE CONFIGURATIONS AND FINISHES
- UL LISTED FOR MOUNTING IN FURNITURE
- 15A

## **Modules/Ports:**

- Switched AC (Rocker Switch)
- **Tamper Resistant AC Receptacle**
- Double USB-A (Fast Charging Ports 18W)