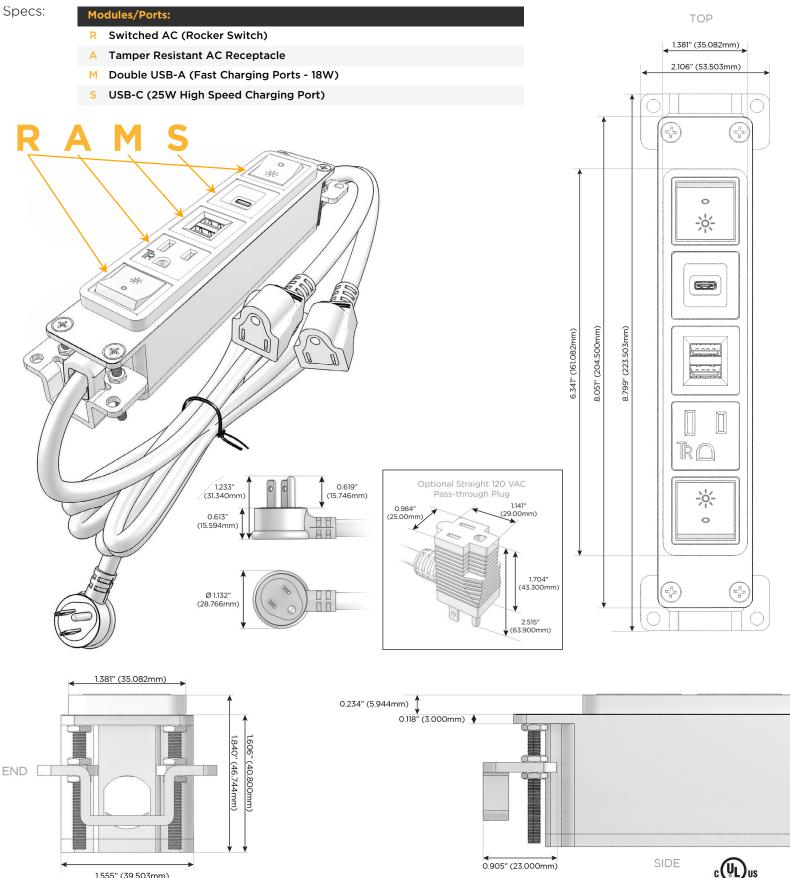

# Module/Port Options:

- A Tamper Resistant AC Receptacle
- E USB-A & USB-C (20W)
- M Double USB-A (Fast Charging Ports 18W)
- H HDMI
- 6 CAT 6
- 12 RJ 12
- X Switched AC
- Y 3-Way Switch (Low Voltage)
- V USB-C (45W High Speed Charging Port)
- S USB-C (25W High Speed Charging Port)
- R Switched AC (Rocker Switch)
- D Dimmer Switch

#### Plug:

Supplied with Low Profile Flat 45° Angle 120 VAC Plug

Optional Standard Straight 120 VAC Plug

Optional Straight 120 VAC Pass-through Plug

- CLEAN, COMPACT DESIGN
- STREAMLINED
- LOW PROFILE
- SIDE-EXITING CORDS
- PLUG & PLAY
- 6' AC CORD & PLUG (FLAT PLUG STANDARD)
- CUSTOMIZABLE CONFIGURATIONS AND FINISHES
- UL LISTED FOR MOUNTING IN FURNITURE
- 15A

## AC POWER & DATA CONNECTIVITY SOLUTION

M-POWER-5TW-RAMSR-CHAB

 $\bigtriangledown$ 

Mormax Company, Inc. 8 Westchester Plaza Elmsford, NY 10523

C 914-699-0101 sales@mormax.com mormax.com

1.555" (39.503mm)