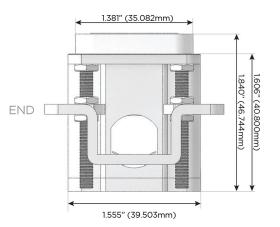

# Distributed by

Mormax Company, Inc.

914-699-0101

1.381" (35.082mm)

sales@mormax.com
mormax.com

8 Westchester Plaza Elmsford, NY 10523

TOP

Specs: