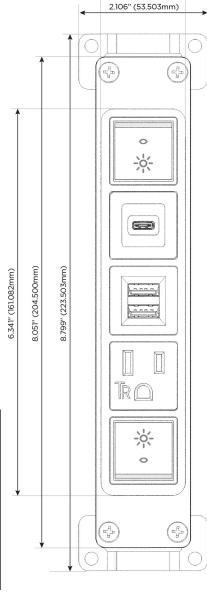

## **Module/Port Options:**

- **Tamper Resistant AC Receptacle**
- USB-A & USB-C (20W)
- Double USB-A (Fast Charging Ports 18W)
- **HDMI**
- CAT 6
- **RJ 12**
- Switched AC
- 3-Way Switch (Low Voltage)
- V USB-C (45W High Speed Charging Port)
- USB-C (25W High Speed Charging Port)
- Switched AC (Rocker Switch)
- D Dimmer Switch

# Modules/Ports:

- R Switched AC (Rocker Switch)
- A Tamper Resistant AC Receptacle
- M Double USB-A (Fast Charging Ports 18W)
- S USB-C (25W High Speed Charging Port)