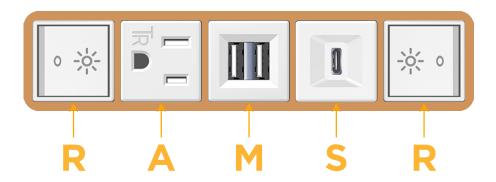

# Modules/Ports:

- R Switched AC (Rocker Switch)
- A Tamper Resistant AC Receptacle
- M Double USB-A (Fast Charging Ports 18W)
- S USB-C (25W High Speed Charging Port)