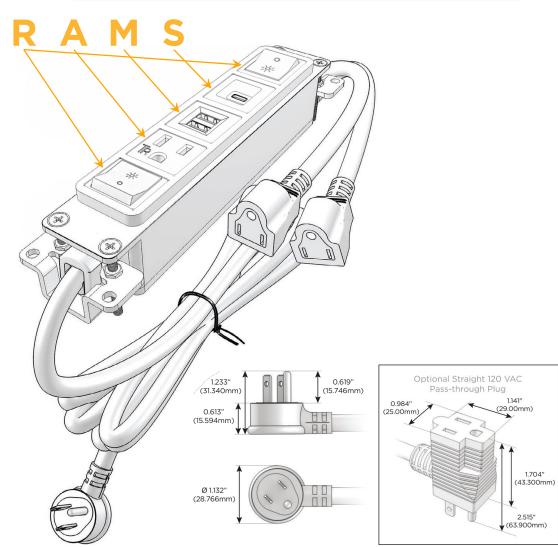

## **Module/Port Options:**

- **Tamper Resistant AC Receptacle**
- USB-A & USB-C (20W)
- Double USB-A (Fast Charging Ports 18W)
- **HDMI**
- CAT 6
- **RJ 12**
- Switched AC
- 3-Way Switch (Low Voltage)
- V USB-C (45W High Speed Charging Port)
- USB-C (25W High Speed Charging Port)
- Switched AC (Rocker Switch)
- D Dimmer Switch

## Plug:

Supplied with Low Profile Flat 45° Angle 120 VAC Plug

Optional Standard Straight 120 VAC Plug

Optional Straight 120 VAC Pass-through Plug

- CLEAN, COMPACT DESIGN
- **STREAMLINED**
- **LOW PROFILE**
- SIDE-EXITING CORDS
- **PLUG & PLAY**
- 6' AC CORD & PLUG (FLAT PLUG STANDARD)
- **CUSTOMIZABLE CONFIGURATIONS AND FINISHES**
- **UL LISTED FOR MOUNTING IN FURNITURE**
- 15A