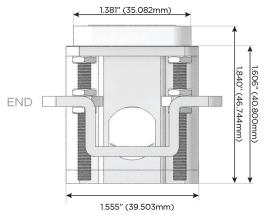

# Distributed by

Mormax Company, Inc.

914-699-0101

sales@mormax.com mormax.com

8 Westchester Plaza Elmsford, NY 10523

TOP

1.381" (35.082mm)

2.106" (53.503mm)