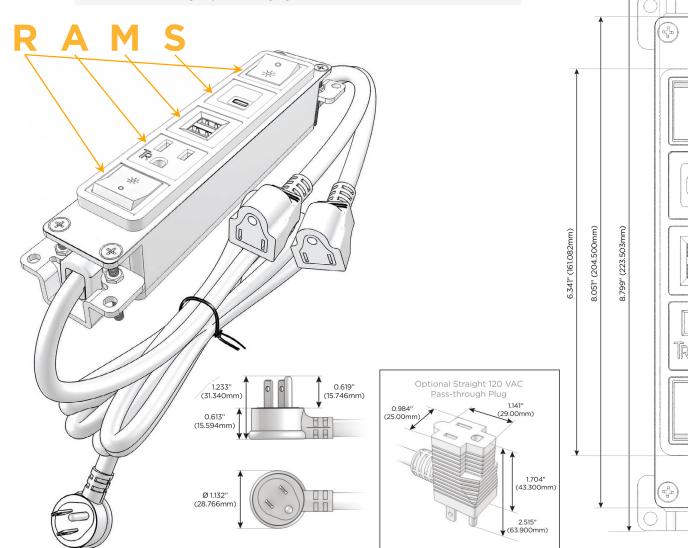

## **Module/Port Options:**

- **Tamper Resistant AC Receptacle**
- USB-A & USB-C (20W)
- Double USB-A (Fast Charging Ports 18W)
- **HDMI**
- CAT 6
- **RJ 12**
- Switched AC
- 3-Way Switch (Low Voltage)
- V USB-C (45W High Speed Charging Port)
- USB-C (25W High Speed Charging Port)
- Switched AC (Rocker Switch)
- D Dimmer Switch

### Plug:

Supplied with Low Profile Flat 45° Angle 120 VAC Plug

Optional Standard Straight 120 VAC Plug

Optional Straight 120 VAC Pass-through Plug

- CLEAN, COMPACT DESIGN
- **STREAMLINED**
- **LOW PROFILE**
- SIDE-EXITING CORDS
- **PLUG & PLAY**
- 6' AC CORD & PLUG (FLAT PLUG STANDARD)
- **CUSTOMIZABLE CONFIGURATIONS AND FINISHES**
- **UL LISTED FOR MOUNTING IN FURNITURE**
- 15A

- Switched AC (Rocker Switch)
- **Tamper Resistant AC Receptacle**
- Double USB-A (Fast Charging Ports 18W)
- USB-C (25W High Speed Charging Port)