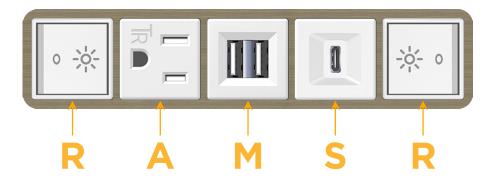

#### AC POWER & DATA CONNECTIVITY SOLUTION

M-POWER-5TW-RAMSR-BZ5AAB

Distributed by

Mormax Company, Inc.

8 Westchester Plaza Elmsford, NY 10523

914-699-0101

sales@mormax.com mormax.com

Metro Light & Power's line of power & data solutions offers sophisticated design elements combined with greater ease of installation. Streamlined and low-profile, enhanced by side-exiting cords, our outlets advance the industry with their cutting edge look and feel. We believe flexibility is key, and we provide a variety of mounting options, including the ability to mount in limited spaces. Our outlets are available in many finishes and configurations, in addition to a custom color and finish capability for our clients.

## **Module/Port Options:**

- **Tamper Resistant AC Receptacle**
- USB-A & USB-C (20W)
- Double USB-A (Fast Charging Ports 18W)
- **HDMI**
- CAT 6
- **RJ 12**
- Switched AC
- 3-Way Switch (Low Voltage)
- V USB-C (45W High Speed Charging Port)
- USB-C (25W High Speed Charging Port)
- Switched AC (Rocker Switch)
- D Dimmer Switch

- Switched AC (Rocker Switch)
- **Tamper Resistant AC Receptacle**
- Double USB-A (Fast Charging Ports 18W)
- USB-C (25W High Speed Charging Port)