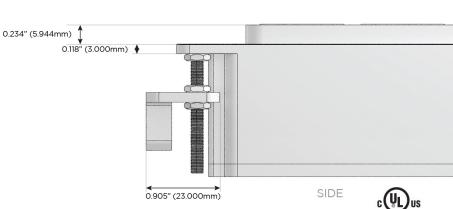

### Plug:

Supplied with Low Profile Flat 45° Angle 120 VAC Plug

Optional Standard Straight 120 VAC Plug

Optional Straight 120 VAC Pass-through Plug

- CLEAN, COMPACT DESIGN
- **STREAMLINED**
- **LOW PROFILE**
- SIDE-EXITING CORDS
- **PLUG & PLAY**
- 6' AC CORD & PLUG (FLAT PLUG STANDARD)
- **CUSTOMIZABLE CONFIGURATIONS AND FINISHES**
- **UL LISTED FOR MOUNTING IN FURNITURE**
- 15A