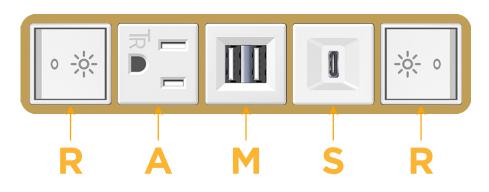

# Module/Port Options:

- A Tamper Resistant AC Receptacle
- E USB-A & USB-C (20W)
- M Double USB-A (Fast Charging Ports 18W)
- H HDMI
- 6 CAT 6
- 12 RJ 12
- X Switched AC
- Y 3-Way Switch (Low Voltage)
- V USB-C (45W High Speed Charging Port)
- S USB-C (25W High Speed Charging Port)
- R Switched AC (Rocker Switch)
- D Dimmer Switch