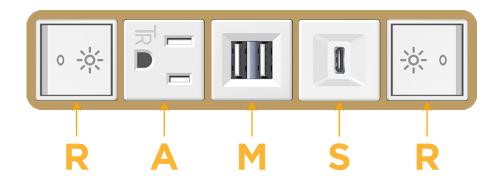

## **Module/Port Options:**

- A Tamper Resistant AC Receptacle
- E USB-A & USB-C (20W)
- M Double USB-A (Fast Charging Ports 18W)
- H HDMI
- 6 CAT 6
- 12 RJ 12
- X Switched AC
- Y 3-Way Switch (Low Voltage)
- V USB-C (45W High Speed Charging Port)
- S USB-C (25W High Speed Charging Port)
- R Switched AC (Rocker Switch)
- D Dimmer Switch

## **Modules/Ports:**

- Switched AC (Rocker Switch)
- **Tamper Resistant AC Receptacle**
- Double USB-A (Fast Charging Ports 18W)
- USB-C (25W High Speed Charging Port)