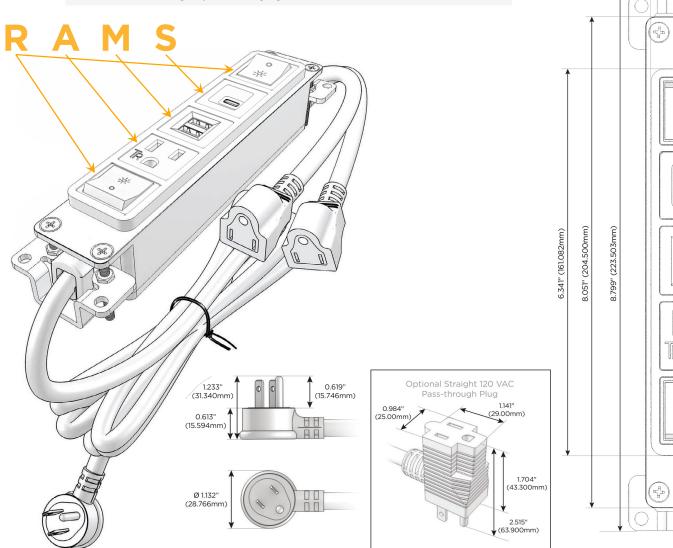

### Plug:

Supplied with Low Profile Flat 45 $^{\circ}$  Angle 120 VAC Plug

Optional Standard Straight 120 VAC Plug

Optional Straight 120 VAC Pass-through Plug

- · CLEAN, COMPACT DESIGN
- STREAMLINED
- LOW PROFILE
- SIDE-EXITING CORDS
- PLUG & PLAY
- 6' AC CORD & PLUG (FLAT PLUG STANDARD)
- CUSTOMIZABLE CONFIGURATIONS AND FINISHES
- UL LISTED FOR MOUNTING IN FURNITURE
- 15A

## **Modules/Ports:**

- Switched AC (Rocker Switch)
- **Tamper Resistant AC Receptacle**
- Double USB-A (Fast Charging Ports 18W)
- USB-C (25W High Speed Charging Port)