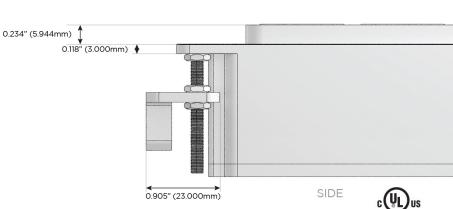

Supplied with Low Profile Flat 45 $^{\circ}$  Angle 120 VAC Plug

Optional Standard Straight 120 VAC Plug

Optional Straight 120 VAC Pass-through Plug

- · CLEAN, COMPACT DESIGN
- STREAMLINED
- LOW PROFILE
- SIDE-EXITING CORDS
- PLUG & PLAY
- 6' AC CORD & PLUG (FLAT PLUG STANDARD)
- CUSTOMIZABLE CONFIGURATIONS AND FINISHES
- UL LISTED FOR MOUNTING IN FURNITURE
- 15A





### AC POWER & DATA CONNECTIVITY SOLUTION

M-POWER-5TW-RAMSR-BRAB

# MORMAX

Mormax Company, Inc.

Distributed by

914-699-0101

TOP

1.381" (35.082mm)

2.106" (53.503mm)

sales@mormax.com

8 Westchester Plaza Elmsford, NY 10523

mormax.com

Specs:

## **Modules/Ports:**

- Switched AC (Rocker Switch)
- **Tamper Resistant AC Receptacle**
- Double USB-A (Fast Charging Ports 18W)
- USB-C (25W High Speed Charging Port)