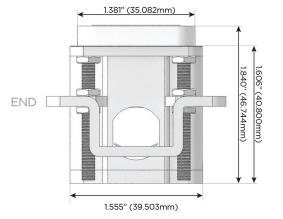

# MORMAX

Mormax Company, Inc.

Distributed by

914-699-0101

TOP

1.381" (35.082mm)

2.106" (53.503mm)

sales@mormax.com