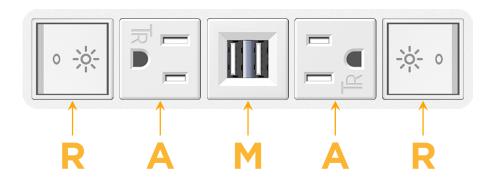

## **Module/Port Options:**

- **Tamper Resistant AC Receptacle**
- USB-A & USB-C (20W)
- Double USB-A (Fast Charging Ports 18W)
- **HDMI**
- CAT 6
- **RJ 12**
- Switched AC
- 3-Way Switch (Low Voltage)
- USB-C (45W High Speed Charging Port)
- USB-C (25W High Speed Charging Port)
- Switched AC (Rocker Switch)
- **Dimmer Switch**

## **Modules/Ports:**

- Switched AC (Rocker Switch)
- **Tamper Resistant AC Receptacle**
- Double USB-A (Fast Charging Ports 18W)