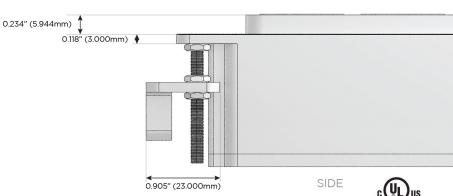

C (Rocker Switch)
- **Dimmer Switch**

### Plug:

Supplied with Low Profile Flat 45° Angle 120 VAC Plug

Optional Standard Straight 120 VAC Plug

Optional Straight 120 VAC Pass-through Plug

- CLEAN, COMPACT DESIGN
- **STREAMLINED**
- **LOW PROFILE**
- SIDE-EXITING CORDS
- **PLUG & PLAY**
- 6' AC CORD & PLUG (FLAT PLUG STANDARD)
- **CUSTOMIZABLE CONFIGURATIONS AND FINISHES**
- **UL LISTED FOR MOUNTING IN FURNITURE**
- 15A





### AC POWER & DATA CONNECTIVITY SOLUTION

M-POWER-5TW-RAMAR-WB

# MORMAX

Mormax Company, Inc.

Distributed by

914-699-0101

sales@mormax.com

8 Westchester Plaza

Elmsford, NY 10523

mormax.com TOP

1.381" (35.082mm)

Specs:

## **Modules/Ports:**

- Switched AC (Rocker Switch)
- **Tamper Resistant AC Receptacle**
- Double USB-A (Fast Charging Ports 18W)