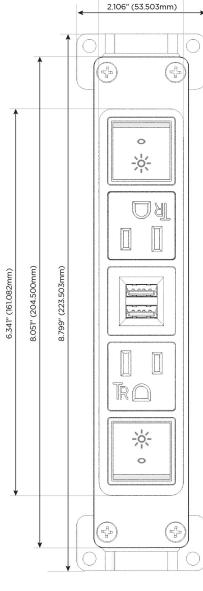

## **Module/Port Options:**

- **Tamper Resistant AC Receptacle**
- USB-A & USB-C (20W)
- Double USB-A (Fast Charging Ports 18W)
- **HDMI**
- CAT 6
- **RJ 12**
- Switched AC
- 3-Way Switch (Low Voltage)
- USB-C (45W High Speed Charging Port)
- USB-C (25W High Speed Charging Port)
- Switched AC (Rocker Switch)
- **Dimmer Switch**

## **Modules/Ports:**

- Switched AC (Rocker Switch)
- **Tamper Resistant AC Receptacle**
- Double USB-A (Fast Charging Ports 18W)