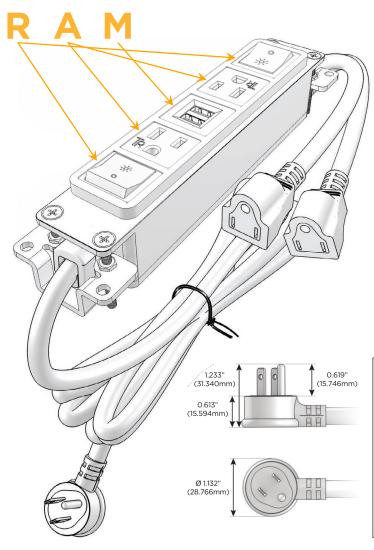

Streamlined and low-profile, enhanced by side-exiting cords, our outlets advance the industry with their cutting edge look and feel. We believe flexibility is key, and we provide a variety of mounting options, including the ability to mount in limited spaces. Our outlets are available in many finishes and configurations, in addition to a custom color and finish capability for our clients.

### Plug:

Supplied with Low Profile Flat 45° Angle 120 VAC Plug

Optional Standard Straight 120 VAC Plug

Optional Straight 120 VAC Pass-through Plug

- CLEAN, COMPACT DESIGN
- **STREAMLINED**
- **LOW PROFILE**
- SIDE-EXITING CORDS
- **PLUG & PLAY**
- 6' AC CORD & PLUG (FLAT PLUG STANDARD)
- **CUSTOMIZABLE CONFIGURATIONS AND FINISHES**
- **UL LISTED FOR MOUNTING IN FURNITURE**
- 15A