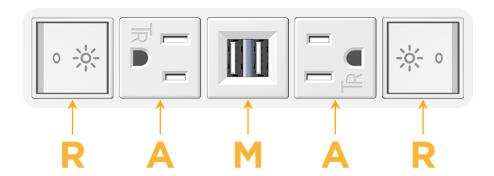

## **Modules/Ports:**

- R Switched AC (Rocker Switch)
- A Tamper Resistant AC Receptacle
- M Double USB-A (Fast Charging Ports 18W)