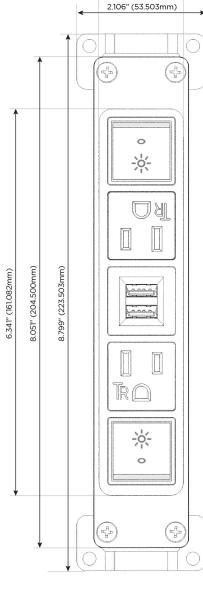

## **Modules/Ports:**

- R Switched AC (Rocker Switch)
- A Tamper Resistant AC Receptacle
- M Double USB-A (Fast Charging Ports 18W)