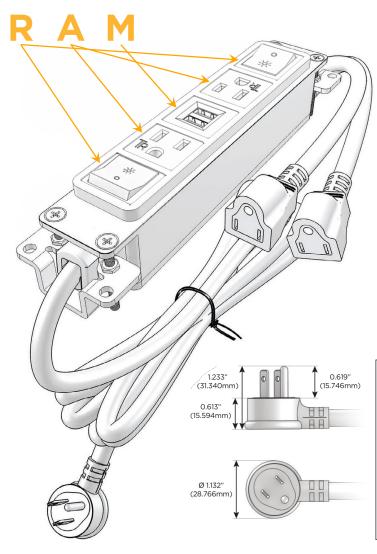

#### AC POWER & DATA CONNECTIVITY SOLUTION

M-POWER-5TW-RAMAR-WAB

Distributed by

Mormax Company, Inc.

914-699-0101

8 Westchester Plaza Elmsford, NY 10523 sales@mormax.com
mormax.com

Metro Light & Power's line of power & data solutions offers sophisticated design elements combined with greater ease of installation. Streamlined and low-profile, enhanced by side-exiting cords, our outlets advance the industry with their cutting edge look and feel. We believe flexibility is key, and we provide a variety of mounting options, including the ability to mount in limited spaces. Our outlets are available in many finishes and configurations, in addition to a custom color and finish capability for our clients.

### AC POWER & DATA CONNECTIVITY SOLUTION

M-POWER-5TW-RAMAR-WAB