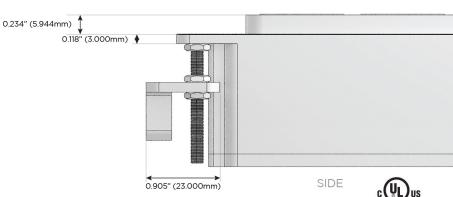

### AC POWER & DATA CONNECTIVITY SOLUTION

M-POWER-5TW-RAMAR-WAB

# Distributed by

Mormax Company, Inc.

914-699-0101

8 Westchester Plaza
Elmsford, NY 10523

sales@mormax.com
mormax.com

TOP

1.381" (35.082mm)

Specs: