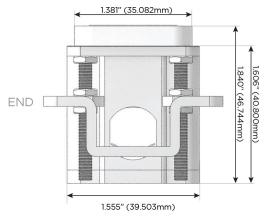

# Distributed by

Mormax Company, Inc.

914-699-0101

8 Westchester Plaza
Elmsford, NY 10523

sales@mormax.com
mormax.com

TOP

1.381" (35.082mm)

Specs: