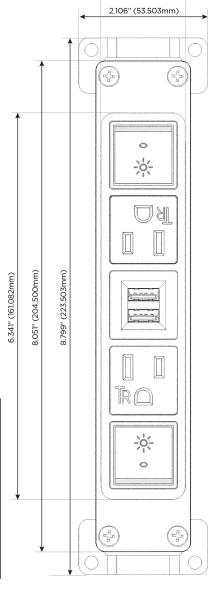

## **Module/Port Options:**

- A Tamper Resistant AC Receptacle
- E USB-A & USB-C (20W)
- M Double USB-A (Fast Charging Ports 18W)
- H HDMI
- 6 CAT 6
- 12 RJ 12
- X Switched AC
- Y 3-Way Switch (Low Voltage)
- V USB-C (45W High Speed Charging Port)
- S USB-C (25W High Speed Charging Port)
- R Switched AC (Rocker Switch)
- D Dimmer Switch

## **Modules/Ports:**

- R Switched AC (Rocker Switch)
- A Tamper Resistant AC Receptacle
- M Double USB-A (Fast Charging Ports 18W)