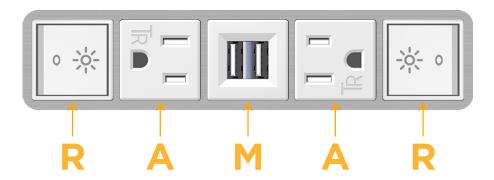

## **Modules/Ports:**

- R Switched AC (Rocker Switch)
- A Tamper Resistant AC Receptacle
- M Double USB-A (Fast Charging Ports 18W)