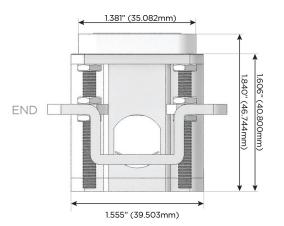

# Distributed by

Mormax Company, Inc.

<u>&</u>

914-699-0101

sales@mormax.com mormax.com

TOP

1.381" (35.082mm)

8 Westchester Plaza Elmsford, NY 10523