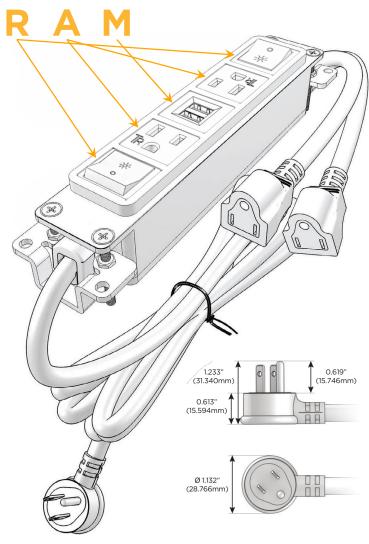

#### Plug:

Supplied with Low Profile Flat 45° Angle 120 VAC Plug

Optional Standard Straight 120 VAC Plug

Optional Straight 120 VAC Pass-through Plug

- CLEAN, COMPACT DESIGN
- STREAMLINED
- LOW PROFILE
- SIDE-EXITING CORDS
- PLUG & PLAY
- 6' AC CORD & PLUG (FLAT PLUG STANDARD)
- CUSTOMIZABLE CONFIGURATIONS AND FINISHES
- UL LISTED FOR MOUNTING IN FURNITURE
- 15A