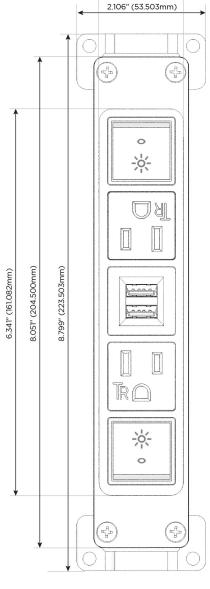

Bezel Finish: BRUSHED STAINLESS (ABS)

Custom Finishes Available M-POWER-5TW-RAMAR-SS4AB

# **Module/Port Options:**

- A Tamper Resistant AC Receptacle
- E USB-A & USB-C (20W)
- M Double USB-A (Fast Charging Ports 18W)
- H HDMI
- 6 CAT 6
- 12 RJ 12
- X Switched AC
- Y 3-Way Switch (Low Voltage)
- V USB-C (45W High Speed Charging Port)
- S USB-C (25W High Speed Charging Port)
- R Switched AC (Rocker Switch)
- D Dimmer Switch

# **Modules/Ports:**

- Switched AC (Rocker Switch)
- **Tamper Resistant AC Receptacle**
- Double USB-A (Fast Charging Ports 18W)