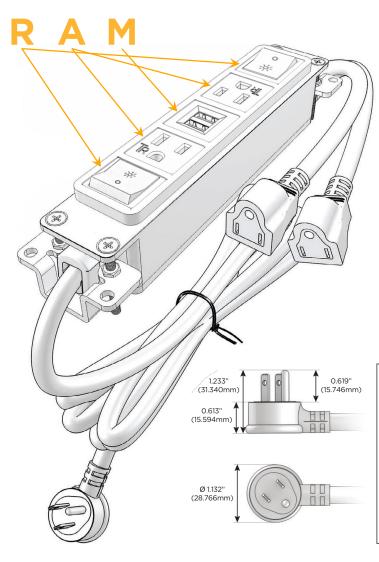

## Plug:

Supplied with Low Profile Flat 45° Angle 120 VAC Plug

Optional Standard Straight 120 VAC Plug

Optional Straight 120 VAC Pass-through Plug

- CLEAN, COMPACT DESIGN
- STREAMLINED
- LOW PROFILE
- SIDE-EXITING CORDS
- PLUG & PLAY
- 6' AC CORD & PLUG (FLAT PLUG STANDARD)
- CUSTOMIZABLE CONFIGURATIONS AND FINISHES
- UL LISTED FOR MOUNTING IN FURNITURE
- 15A