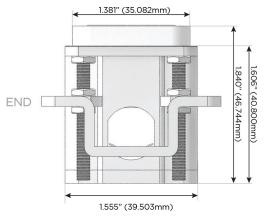

# Distributed by

Mormax Company, Inc.

914-699-0101

sales@mormax.com

8 Westchester Plaza Elmsford, NY 10523

mormax.com

TOP

1.381" (35.082mm)