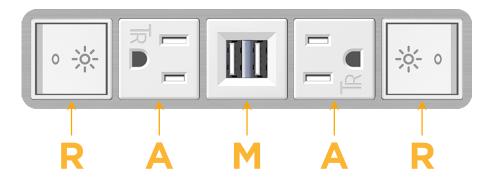

# **Module/Port Options:**

- A Tamper Resistant AC Receptacle
- E USB-A & USB-C (20W)
- M Double USB-A (Fast Charging Ports 18W)
- H HDMI
- 6 CAT 6
- 12 RJ 12
- X Switched AC
- Y 3-Way Switch (Low Voltage)
- V USB-C (45W High Speed Charging Port)
- S USB-C (25W High Speed Charging Port)
- R Switched AC (Rocker Switch)
- D Dimmer Switch

# **Modules/Ports:**

- Switched AC (Rocker Switch)
- **Tamper Resistant AC Receptacle**
- Double USB-A (Fast Charging Ports 18W)