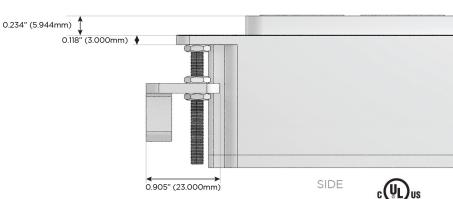

arging Port)
- R Switched AC (Rocker Switch)
- D Dimmer Switch

## Plug:

Supplied with Low Profile Flat 45° Angle 120 VAC Plug

Optional Standard Straight 120 VAC Plug

Optional Straight 120 VAC Pass-through Plug

- CLEAN, COMPACT DESIGN
- STREAMLINED
- LOW PROFILE
- SIDE-EXITING CORDS
- PLUG & PLAY
- 6' AC CORD & PLUG (FLAT PLUG STANDARD)
- CUSTOMIZABLE CONFIGURATIONS AND FINISHES
- UL LISTED FOR MOUNTING IN FURNITURE
- 15A





### AC POWER & DATA CONNECTIVITY SOLUTION

M-POWER-5TW-RAMAR-SS4AB

# Distributed by



Mormax Company, Inc.

914-699-0101

sales@mormax.com

8 Westchester Plaza Elmsford, NY 10523

mormax.com

TOP

1.381" (35.082mm)

Specs:

# **Modules/Ports:**

- Switched AC (Rocker Switch)
- **Tamper Resistant AC Receptacle**
- Double USB-A (Fast Charging Ports 18W)