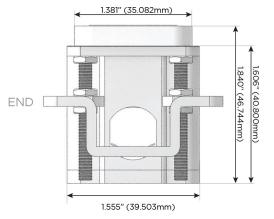

# Distributed by

Mormax Company, Inc. 8 Westchester Plaza

Elmsford, NY 10523

914-699-0101

TOP

1.381" (35.082mm)

sales@mormax.com mormax.com

Specs: