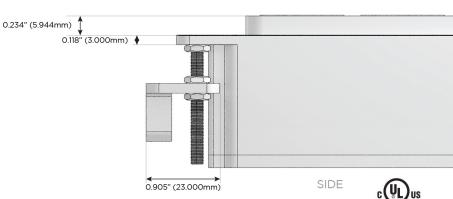

# Distributed by

Mormax Company, Inc. 8 Westchester Plaza

Elmsford, NY 10523

914-699-0101

TOP

1.381" (35.082mm)

sales@mormax.com mormax.com

Specs: