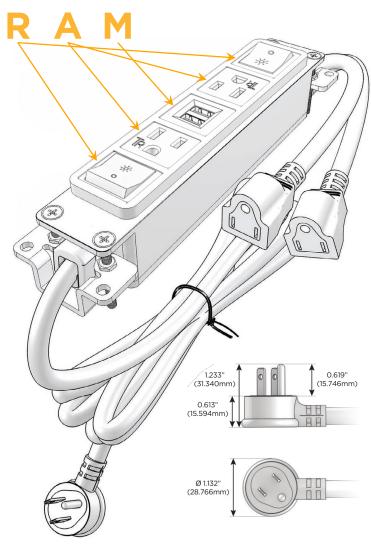

### Plug:

Supplied with Low Profile Flat 45° Angle 120 VAC Plug

Optional Standard Straight 120 VAC Plug

Optional Straight 120 VAC Pass-through Plug

- CLEAN, COMPACT DESIGN
- **STREAMLINED**
- **LOW PROFILE**
- SIDE-EXITING CORDS
- **PLUG & PLAY**
- 6' AC CORD & PLUG (FLAT PLUG STANDARD)
- **CUSTOMIZABLE CONFIGURATIONS AND FINISHES**
- **UL LISTED FOR MOUNTING IN FURNITURE**
- 15A