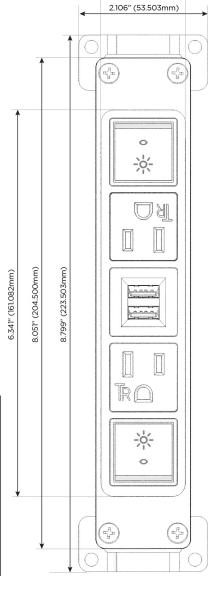

## **Module/Port Options:**

- **Tamper Resistant AC Receptacle**
- USB-A & USB-C (20W)
- Double USB-A (Fast Charging Ports 18W)
- **HDMI**
- CAT 6
- **RJ 12**
- Switched AC
- 3-Way Switch (Low Voltage)
- USB-C (45W High Speed Charging Port)
- USB-C (25W High Speed Charging Port)
- Switched AC (Rocker Switch)
- D Dimmer Switch

## **Modules/Ports:**

- Switched AC (Rocker Switch)
- **Tamper Resistant AC Receptacle**
- Double USB-A (Fast Charging Ports 18W)