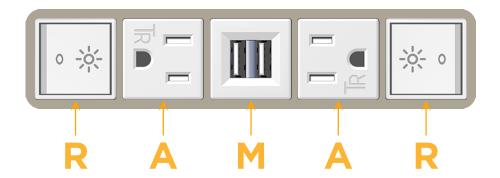

## **Module/Port Options:**

- **Tamper Resistant AC Receptacle**
- USB-A & USB-C (20W)
- Double USB-A (Fast Charging Ports 18W)
- **HDMI**
- CAT 6
- **RJ 12**
- Switched AC
- 3-Way Switch (Low Voltage)
- USB-C (45W High Speed Charging Port)
- USB-C (25W High Speed Charging Port)
- Switched AC (Rocker Switch)
- D Dimmer Switch

## **Modules/Ports:**

- Switched AC (Rocker Switch)
- **Tamper Resistant AC Receptacle**
- Double USB-A (Fast Charging Ports 18W)