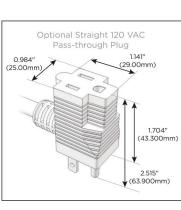

### Plug:

Supplied with Low Profile Flat 45° Angle 120 VAC Plug

Optional Standard Straight 120 VAC Plug

Optional Straight 120 VAC Pass-through Plug

- CLEAN, COMPACT DESIGN
- **STREAMLINED**
- **LOW PROFILE**
- SIDE-EXITING CORDS
- **PLUG & PLAY**
- 6' AC CORD & PLUG (FLAT PLUG STANDARD)
- **CUSTOMIZABLE CONFIGURATIONS AND FINISHES**
- **UL LISTED FOR MOUNTING IN FURNITURE**
- 15A