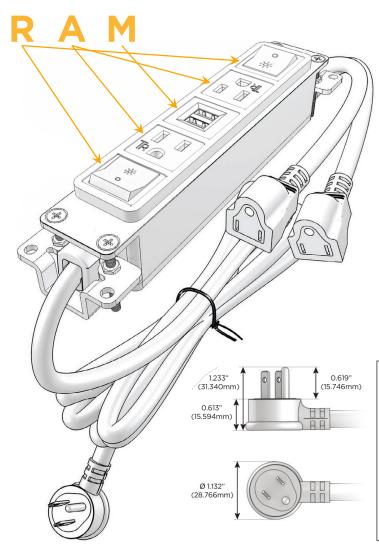

## Plug:

Supplied with Low Profile Flat 45° Angle 120 VAC Plug

Optional Standard Straight 120 VAC Plug

Optional Straight 120 VAC Pass-through Plug

- CLEAN, COMPACT DESIGN
- **STREAMLINED**
- **LOW PROFILE**
- SIDE-EXITING CORDS
- **PLUG & PLAY**
- 6' AC CORD & PLUG (FLAT PLUG STANDARD)
- **CUSTOMIZABLE CONFIGURATIONS AND FINISHES**
- **UL LISTED FOR MOUNTING IN FURNITURE**
- 15A