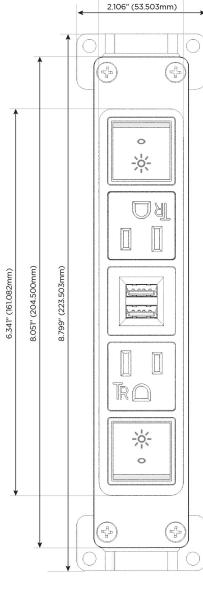

# **Module/Port Options:**

- **Tamper Resistant AC Receptacle**
- USB-A & USB-C (20W)
- Double USB-A (Fast Charging Ports 18W)
- **HDMI**
- CAT 6
- **RJ 12**
- Switched AC
- 3-Way Switch (Low Voltage)
- USB-C (45W High Speed Charging Port)
- USB-C (25W High Speed Charging Port)
- Switched AC (Rocker Switch)
- D Dimmer Switch

# **Modules/Ports:**

- Switched AC (Rocker Switch)
- **Tamper Resistant AC Receptacle**
- Double USB-A (Fast Charging Ports 18W)