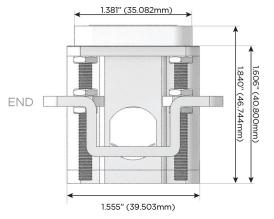

# Distributed by

Mormax Company, Inc. 8 Westchester Plaza

Elmsford, NY 10523

914-699-0101

sales@mormax.com

mormax.com

TOP

1.381" (35.082mm)