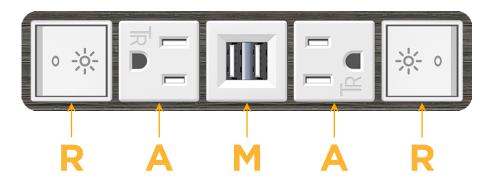

# **Module/Port Options:**

- **Tamper Resistant AC Receptacle**
- USB-A & USB-C (20W)
- Double USB-A (Fast Charging Ports 18W)
- **HDMI**
- CAT 6
- **RJ 12**
- Switched AC
- 3-Way Switch (Low Voltage)
- USB-C (45W High Speed Charging Port)
- USB-C (25W High Speed Charging Port)
- Switched AC (Rocker Switch)
- D Dimmer Switch

# **Modules/Ports:**

- Switched AC (Rocker Switch)
- **Tamper Resistant AC Receptacle**
- Double USB-A (Fast Charging Ports 18W)