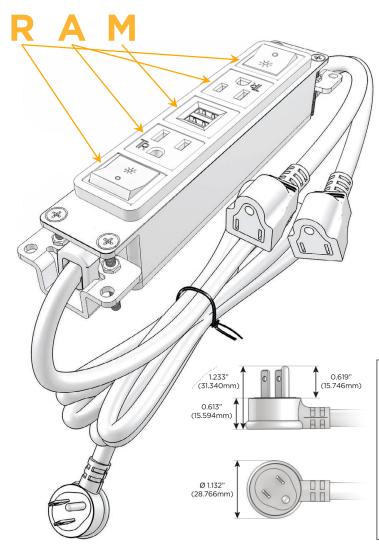

## Plug:

Supplied with Low Profile Flat 45° Angle 120 VAC Plug

Optional Standard Straight 120 VAC Plug

Optional Straight 120 VAC Pass-through Plug

- CLEAN, COMPACT DESIGN
- STREAMLINED
- LOW PROFILE
- SIDE-EXITING CORDS
- PLUG & PLAY
- 6' AC CORD & PLUG (FLAT PLUG STANDARD)
- CUSTOMIZABLE CONFIGURATIONS AND FINISHES
- UL LISTED FOR MOUNTING IN FURNITURE
- 15A