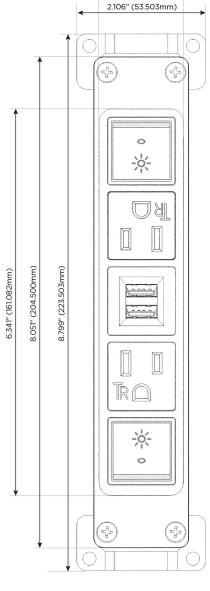

# **Module/Port Options:**

- A Tamper Resistant AC Receptacle
- E USB-A & USB-C (20W)
- M Double USB-A (Fast Charging Ports 18W)
- H HDMI
- 6 CAT 6
- 12 RJ 12
- X Switched AC
- Y 3-Way Switch (Low Voltage)
- V USB-C (45W High Speed Charging Port)
- S USB-C (25W High Speed Charging Port)
- R Switched AC (Rocker Switch)
- Dimmer Switch

# **Modules/Ports:**

- R Switched AC (Rocker Switch)
- A Tamper Resistant AC Receptacle
- M Double USB-A (Fast Charging Ports 18W)