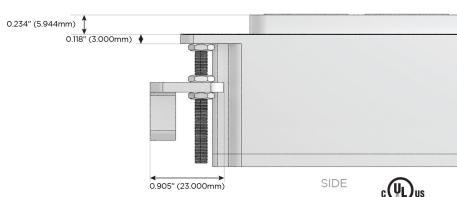

- R Switched AC (Rocker Switch)
- Dimmer Switch

## Plug:

Supplied with Low Profile Flat 45° Angle 120 VAC Plug

Optional Standard Straight 120 VAC Plug

Optional Straight 120 VAC Pass-through Plug

- CLEAN, COMPACT DESIGN
- STREAMLINED
- LOW PROFILE
- SIDE-EXITING CORDS
- PLUG & PLAY
- 6' AC CORD & PLUG (FLAT PLUG STANDARD)
- CUSTOMIZABLE CONFIGURATIONS AND FINISHES
- UL LISTED FOR MOUNTING IN FURNITURE
- 15A





### AC POWER & DATA CONNECTIVITY SOLUTION

M-POWER-5TW-RAMAR-CB

# Distributed by



Mormax Company, Inc.

8 Westchester Plaza

Elmsford, NY 10523

914-699-0101

 $\searrow$ 

sales@mormax.com

) m

mormax.com

1.381" (35.082mm)

Specs:

# **Modules/Ports:**

- R Switched AC (Rocker Switch)
- A Tamper Resistant AC Receptacle
- M Double USB-A (Fast Charging Ports 18W)