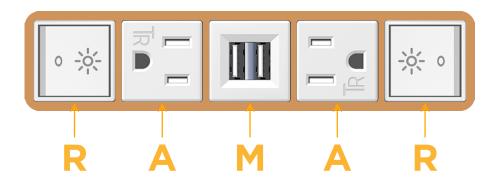

# **Module/Port Options:**

- A Tamper Resistant AC Receptacle
- E USB-A & USB-C (20W)
- M Double USB-A (Fast Charging Ports 18W)
- H HDMI
- 6 CAT 6
- 12 RJ 12
- X Switched AC
- Y 3-Way Switch (Low Voltage)
- V USB-C (45W High Speed Charging Port)
- S USB-C (25W High Speed Charging Port)
- R Switched AC (Rocker Switch)
- Dimmer Switch

# **Modules/Ports:**

- R Switched AC (Rocker Switch)
- A Tamper Resistant AC Receptacle
- M Double USB-A (Fast Charging Ports 18W)