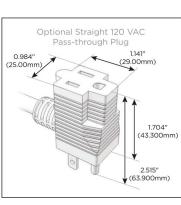

## Plug:

Supplied with Low Profile Flat 45° Angle 120 VAC Plug

Optional Standard Straight 120 VAC Plug

Optional Straight 120 VAC Pass-through Plug

- CLEAN, COMPACT DESIGN
- STREAMLINED
- LOW PROFILE
- SIDE-EXITING CORDS
- PLUG & PLAY
- 6' AC CORD & PLUG (FLAT PLUG STANDARD)
- CUSTOMIZABLE CONFIGURATIONS AND FINISHES
- UL LISTED FOR MOUNTING IN FURNITURE
- 15A