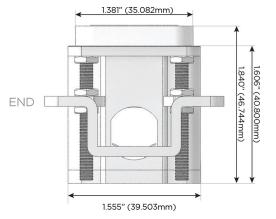

# MORMAX

Mormax Company, Inc. 8 Westchester Plaza

Elmsford, NY 10523

Distributed by

914-699-0101

mormax.com

TOP

1.381" (35.082mm)