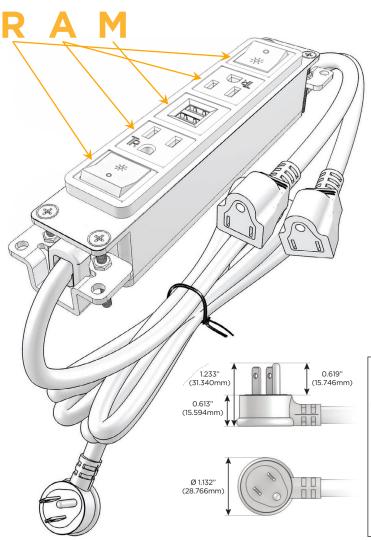

## Plug:

Supplied with Low Profile Flat 45° Angle 120 VAC Plug

Optional Standard Straight 120 VAC Plug

Optional Straight 120 VAC Pass-through Plug

- CLEAN, COMPACT DESIGN
- STREAMLINED
- LOW PROFILE
- SIDE-EXITING CORDS
- PLUG & PLAY
- 6' AC CORD & PLUG (FLAT PLUG STANDARD)
- CUSTOMIZABLE CONFIGURATIONS AND FINISHES
- UL LISTED FOR MOUNTING IN FURNITURE
- 15A