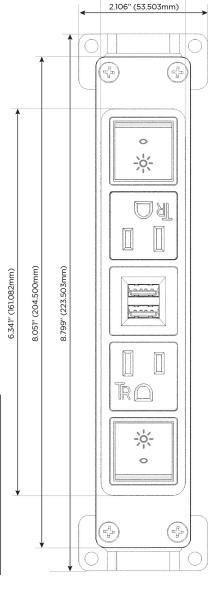

# **Module/Port Options:**

- A Tamper Resistant AC Receptacle
- E USB-A & USB-C (20W)
- M Double USB-A (Fast Charging Ports 18W)
- H HDMI
- 6 CAT 6
- 12 RJ 12
- X Switched AC
- Y 3-Way Switch (Low Voltage)
- V USB-C (45W High Speed Charging Port)
- S USB-C (25W High Speed Charging Port)
- R Switched AC (Rocker Switch)
- D Dimmer Switch

# **Modules/Ports:**

- Switched AC (Rocker Switch)
- **Tamper Resistant AC Receptacle**
- Double USB-A (Fast Charging Ports 18W)