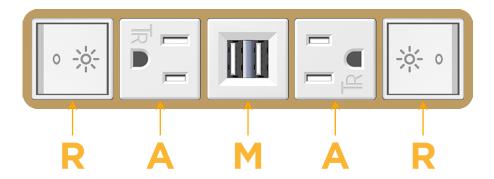

# **Module/Port Options:**

- A Tamper Resistant AC Receptacle
- E USB-A & USB-C (20W)
- M Double USB-A (Fast Charging Ports 18W)
- H HDMI
- 6 CAT 6
- 12 RJ 12
- X Switched AC
- Y 3-Way Switch (Low Voltage)
- V USB-C (45W High Speed Charging Port)
- S USB-C (25W High Speed Charging Port)
- R Switched AC (Rocker Switch)
- D Dimmer Switch

# **Modules/Ports:**

- Switched AC (Rocker Switch)
- **Tamper Resistant AC Receptacle**
- Double USB-A (Fast Charging Ports 18W)