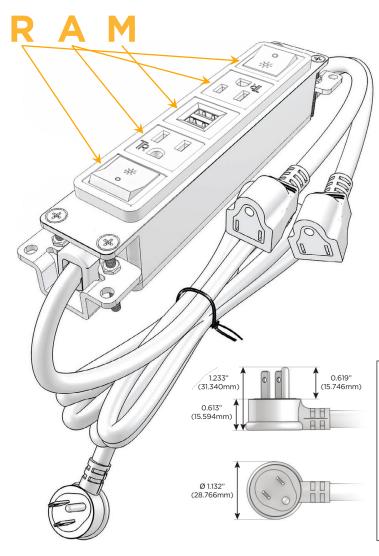

#### AC POWER & DATA CONNECTIVITY SOLUTION

M-POWER-5TW-RAMAR-BZ5AB

Distributed by

Mormax Company, Inc.

914-699-0101 sales@mormax.com

mormax.com

8 Westchester Plaza Elmsford, NY 10523

Metro Light & Power's line of power & data solutions offers sophisticated design elements combined with greater ease of installation. Streamlined and low-profile, enhanced by side-exiting cords, our outlets advance the industry with their cutting edge look and feel. We believe flexibility is key, and we provide a variety of mounting options, including the ability to mount in limited spaces. Our outlets are available in many finishes and configurations, in addition to a custom color and finish capability for our clients.

## AC POWER & DATA CONNECTIVITY SOLUTION

M-POWER-5TW-RAMAR-BZ5AB

# Modules/Ports:

- R Switched AC (Rocker Switch)
- A Tamper Resistant AC Receptacle
- M Double USB-A (Fast Charging Ports 18W)