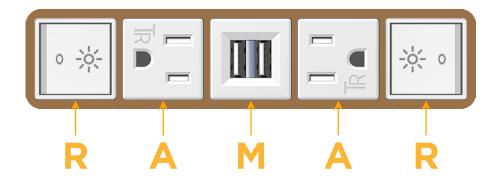

# Modules/Ports:

- R Switched AC (Rocker Switch)
- A Tamper Resistant AC Receptacle
- M Double USB-A (Fast Charging Ports 18W)