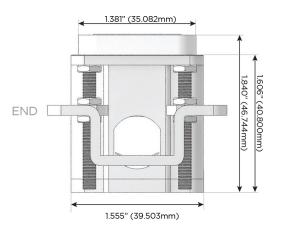

# Distributed by

Mormax Company, Inc.

914-699-0101

8 Westchester Plaza Elmsford, NY 10523 ⊻ so

sales@mormax.com mormax.com

TOP

1.381" (35.082mm)

Specs: