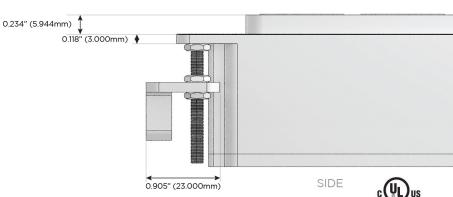

# Distributed by

Mormax Company, Inc.

914-699-0101

8 Westchester Plaza Elmsford, NY 10523 ⊻ so

sales@mormax.com mormax.com

TOP

1.381" (35.082mm)

Specs: