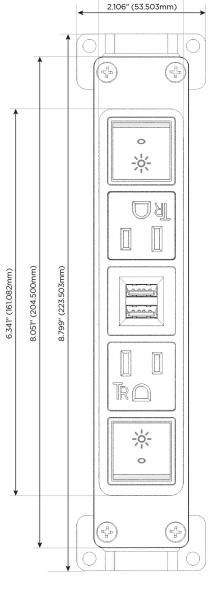

# **Module/Port Options:**

- **Tamper Resistant AC Receptacle**
- USB-A & USB-C (20W)
- Double USB-A (Fast Charging Ports 18W)
- **HDMI**
- CAT 6
- **RJ 12**
- Switched AC
- 3-Way Switch (Low Voltage)
- USB-C (45W High Speed Charging Port)
- USB-C (25W High Speed Charging Port)
- Switched AC (Rocker Switch)
- D Dimmer Switch

# Modules/Ports:

- R Switched AC (Rocker Switch)
- A Tamper Resistant AC Receptacle
- M Double USB-A (Fast Charging Ports 18W)