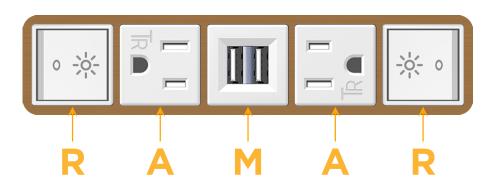

# Module/Port Options:

- A Tamper Resistant AC Receptacle
- E USB-A & USB-C (20W)
- M Double USB-A (Fast Charging Ports 18W)
- H HDMI
- 6 CAT 6
- 12 RJ 12
- X Switched AC
- Y 3-Way Switch (Low Voltage)
- V USB-C (45W High Speed Charging Port)
- S USB-C (25W High Speed Charging Port)
- R Switched AC (Rocker Switch)
- D Dimmer Switch

# AC POWER & DATA CONNECTIVITY SOLUTION

TA

20:

M-POWER-5TW-RAMAR-BZ4B

R

Α

Μ

Specs: