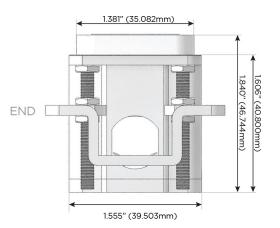

# Distributed by

Mormax Company, Inc. 8 Westchester Plaza

Elmsford, NY 10523

914-699-0101

TOP

1.381" (35.082mm)

sales@mormax.com

mormax.com