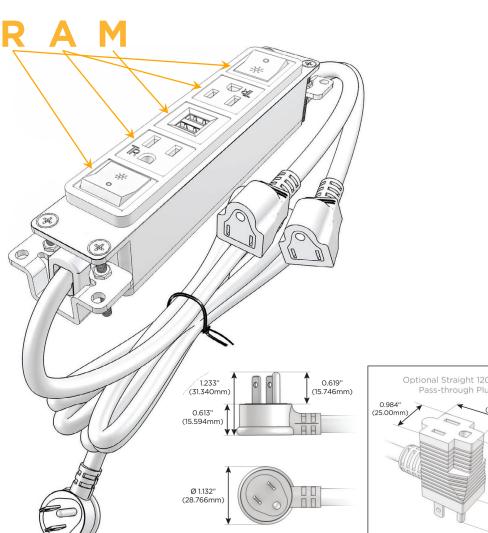

## **Module/Port Options:**

- A Tamper Resistant AC Receptacle
- E USB-A & USB-C (20W)
- M Double USB-A (Fast Charging Ports 18W)
- H HDMI
- 6 CAT 6
- 12 RJ 12
- X Switched AC
- Y 3-Way Switch (Low Voltage)
- V USB-C (45W High Speed Charging Port)
- S USB-C (25W High Speed Charging Port)
- R Switched AC (Rocker Switch)
- D Dimmer Switch

### Plug:

Supplied with Low Profile Flat 45 $^{\circ}$  Angle 120 VAC Plug

Optional Standard Straight 120 VAC Plug

Optional Straight 120 VAC Pass-through Plug

- CLEAN, COMPACT DESIGN
- STREAMLINED
- LOW PROFILE
- SIDE-EXITING CORDS
- PLUG & PLAY
- 6' AC CORD & PLUG (FLAT PLUG STANDARD)
- CUSTOMIZABLE CONFIGURATIONS AND FINISHES
- UL LISTED FOR MOUNTING IN FURNITURE
- 15A

Specs: **Modules/Ports:** 

Switched AC (Rocker Switch)

**Tamper Resistant AC Receptacle** 

Double USB-A (Fast Charging Ports - 18W)