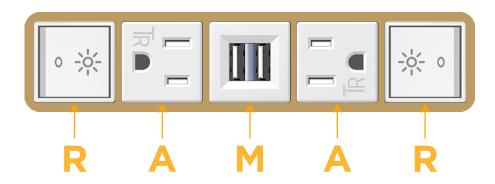

## **Module/Port Options:**

- A Tamper Resistant AC Receptacle
- E USB-A & USB-C (20W)
- M Double USB-A (Fast Charging Ports 18W)
- H HDMI
- 6 CAT 6
- 12 RJ 12
- X Switched AC
- Y 3-Way Switch (Low Voltage)
- V USB-C (45W High Speed Charging Port)
- S USB-C (25W High Speed Charging Port)
- R Switched AC (Rocker Switch)
- D Dimmer Switch

Specs: **Modules/Ports:** 

Switched AC (Rocker Switch)

**Tamper Resistant AC Receptacle** 

Double USB-A (Fast Charging Ports - 18W)