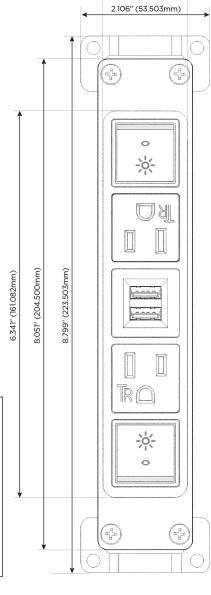

## **Module/Port Options:**

- A Tamper Resistant AC Receptacle
- E USB-A & USB-C (20W)
- M Double USB-A (Fast Charging Ports 18W)
- H HDMI
- 6 CAT 6
- 12 RJ 12
- X Switched AC
- Y 3-Way Switch (Low Voltage)
- V USB-C (45W High Speed Charging Port)
- S USB-C (25W High Speed Charging Port)
- R Switched AC (Rocker Switch)
- D Dimmer Switch

Specs: **Modules/Ports:** 

Switched AC (Rocker Switch)

**Tamper Resistant AC Receptacle** 

Double USB-A (Fast Charging Ports - 18W)