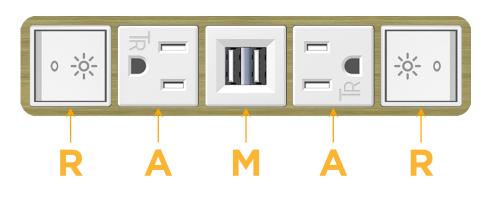

## AC POWER & DATA CONNECTIVITY SOLUTION

M-POWER-5TW-RAMAR-BRAAB

R

Α

Μ

Mormax Company, Inc. 8 Westchester Plaza Elmsford, NY 10523

C 914-699-0101 sales@mormax.com  $\bigtriangledown$ mormax.com

1.555" (39.503mm)