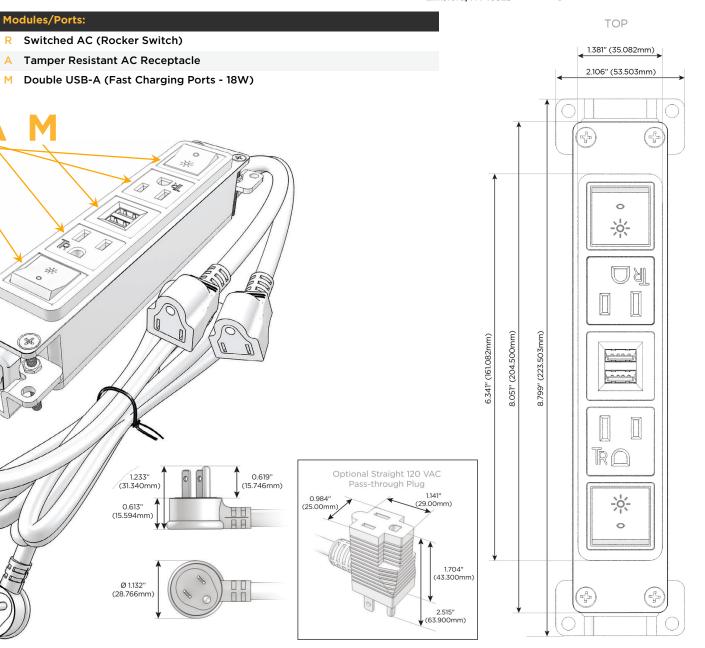

# Module/Port Options:

- **Tamper Resistant AC Receptacle** Α
- USB-A & USB-C (20W) E
- Double USB-A (Fast Charging Ports 18W) Μ
- H. HDMI
- 6 CAT 6
- 12 RJ 12
- Switched AC X
- 3-Way Switch (Low Voltage)
- USB-C (45W High Speed Charging Port) V
- USB-C (25W High Speed Charging Port) S
- Switched AC (Rocker Switch) R
- D Dimmer Switch

### Plug:

Supplied with Low Profile Flat 45° Angle 120 VAC Plug

**Optional Standard Straight 120 VAC Plug** 

Optional Straight 120 VAC Pass-through Plug

- CLEAN, COMPACT DESIGN
- STREAMLINED
- LOW PROFILE
- SIDE-EXITING CORDS
- PLUG & PLAY
- 6' AC CORD & PLUG (FLAT PLUG STANDARD)
- CUSTOMIZABLE CONFIGURATIONS AND FINISHES
- UL LISTED FOR MOUNTING IN FURNITURE
- 15A