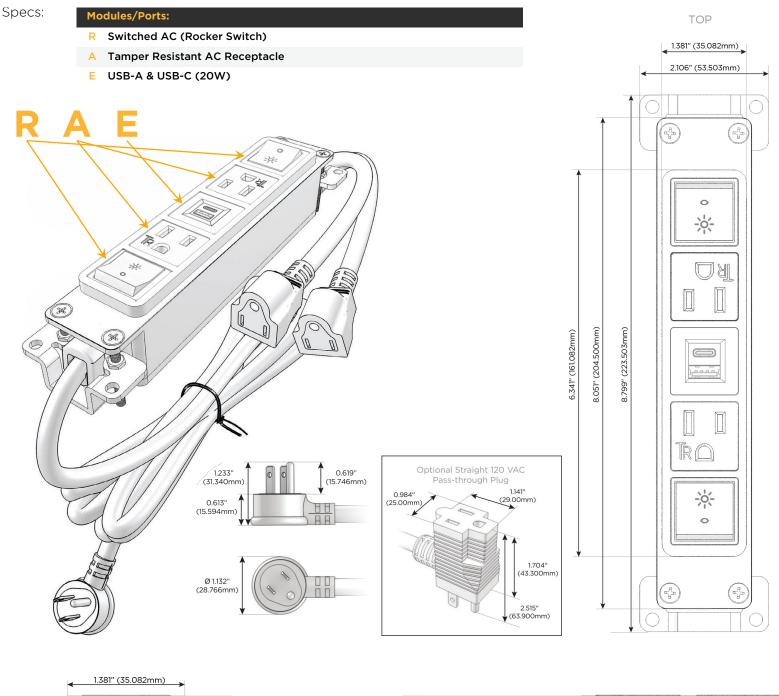

## Module/Port Options:

- A Tamper Resistant AC Receptacle
- E USB-A & USB-C (20W)
- M Double USB-A (Fast Charging Ports 18W)
- H HDMI
- 6 CAT 6
- 12 RJ 12
- X Switched AC
- Y 3-Way Switch (Low Voltage)
- V USB-C (45W High Speed Charging Port)
- S USB-C (25W High Speed Charging Port)
- R Switched AC (Rocker Switch)
- D Dimmer Switch

#### Plug:

Supplied with Low Profile Flat 45° Angle 120 VAC Plug

**Optional Standard Straight 120 VAC Plug** 

Optional Straight 120 VAC Pass-through Plug

- CLEAN, COMPACT DESIGN
- STREAMLINED
- LOW PROFILE
- SIDE-EXITING CORDS
- PLUG & PLAY
- 6' AC CORD & PLUG (FLAT PLUG STANDARD)
- CUSTOMIZABLE CONFIGURATIONS AND FINISHES
- UL LISTED FOR MOUNTING IN FURNITURE
- 15A

# AC POWER & DATA CONNECTIVITY SOLUTION

M-POWER-5TW-RAEAR-WAB

 $\bigtriangledown$ 

Mormax Company, Inc. 8 Westchester Plaza Elmsford, NY 10523

C 914-699-0101 sales@mormax.com mormax.com

0.234" (5.944mm)

1

0.118" (3.000mm) 🛉

1.555" (39.503mm)

SIDE 0.905" (23.000mm) ٧L

© 2024 Metro Light & Power, LLC. All rights reserved. US Patent No(s) 10,841,990; 10,847,959; other Patents Pending Metro Light & Power, LLC | 11 Smith St Englewood, NJ 07631 | T: 201-416-4160 | F: 208-979-4613 | info@metrolightandpower.com | www.metrolightandpower.com