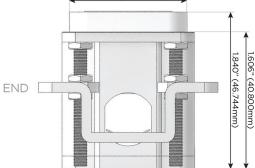

# AC POWER & DATA CONNECTIVITY SOLUTION

M-POWER-5TW-RAEAR-WAB

 $\bigtriangledown$ 

Mormax Company, Inc. 8 Westchester Plaza Elmsford, NY 10523

C 914-699-0101 sales@mormax.com mormax.com

0.234" (5.944mm)

1

0.118" (3.000mm) 🛉

1.555" (39.503mm)

SIDE 0.905" (23.000mm) ٧L

© 2024 Metro Light & Power, LLC. All rights reserved. US Patent No(s) 10,841,990; 10,847,959; other Patents Pending Metro Light & Power, LLC | 11 Smith St Englewood, NJ 07631 | T: 201-416-4160 | F: 208-979-4613 | info@metrolightandpower.com | www.metrolightandpower.com