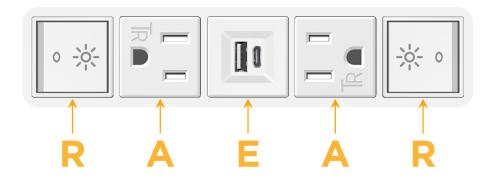

## Module/Port Options:

- A Tamper Resistant AC Receptacle
- E USB-A & USB-C (20W)
- M Double USB-A (Fast Charging Ports 18W)
- H HDMI
- 6 CAT 6
- 12 RJ 12
- X Switched AC
- Y 3-Way Switch (Low Voltage)
- V USB-C (45W High Speed Charging Port)
- S USB-C (25W High Speed Charging Port)
- R Switched AC (Rocker Switch)
- D Dimmer Switch