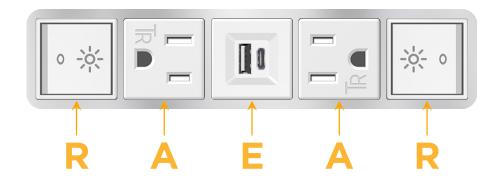

# Module/Port Options:

- A Tamper Resistant AC Receptacle
- E USB-A & USB-C (20W)
- M Double USB-A (Fast Charging Ports 18W)
- H HDMI
- 6 CAT 6
- 12 RJ 12
- X Switched AC
- Y 3-Way Switch (Low Voltage)
- V USB-C (45W High Speed Charging Port)
- S USB-C (25W High Speed Charging Port)
- R Switched AC (Rocker Switch)
- D Dimmer Switch