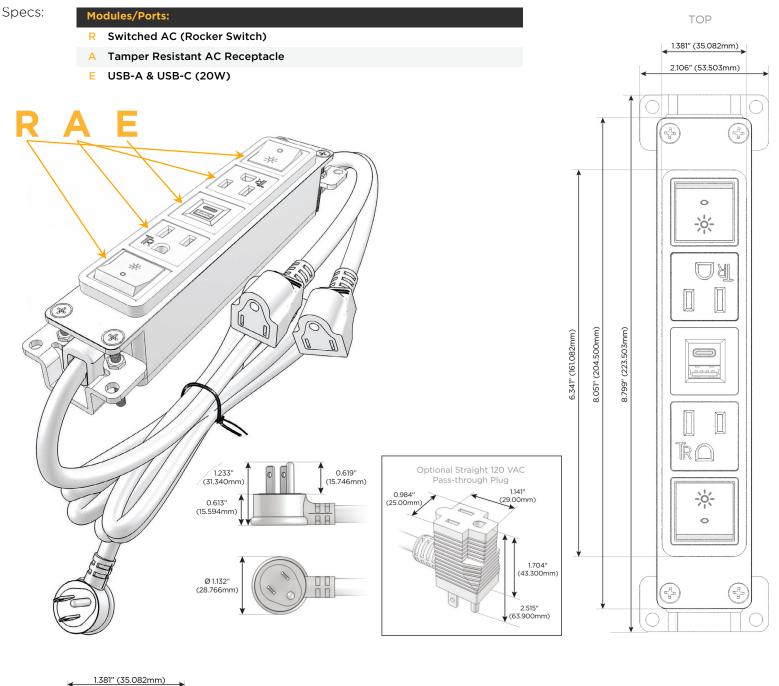

# Module/Port Options:

- A Tamper Resistant AC Receptacle
- E USB-A & USB-C (20W)
- M Double USB-A (Fast Charging Ports 18W)
- H HDMI
- 6 CAT 6
- 12 RJ 12
- X Switched AC
- Y 3-Way Switch (Low Voltage)
- V USB-C (45W High Speed Charging Port)
- S USB-C (25W High Speed Charging Port)
- R Switched AC (Rocker Switch)
- D Dimmer Switch

#### Plug:

Supplied with Low Profile Flat 45° Angle 120 VAC Plug

Optional Standard Straight 120 VAC Plug

Optional Straight 120 VAC Pass-through Plug

- CLEAN, COMPACT DESIGN
- STREAMLINED
- LOW PROFILE
- SIDE-EXITING CORDS
- PLUG & PLAY
- 6' AC CORD & PLUG (FLAT PLUG STANDARD)
- CUSTOMIZABLE CONFIGURATIONS AND FINISHES
- UL LISTED FOR MOUNTING IN FURNITURE
- 15A

### AC POWER & DATA CONNECTIVITY SOLUTION

M-POWER-5TW-RAEAR-SS8B

 $\bigtriangledown$ 

Mormax Company, Inc. 8 Westchester Plaza Elmsford, NY 10523

C 914-699-0101 sales@mormax.com mormax.com

1.606" (40.800mm) 1.840" (46.744mm) END [