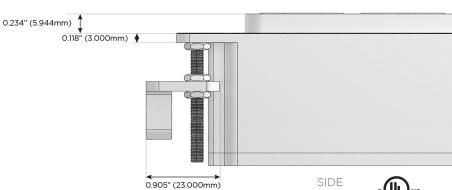

AC
- Y 3-Way Switch (Low Voltage)
- V USB-C (45W High Speed Charging Port)
- S USB-C (25W High Speed Charging Port)
- R Switched AC (Rocker Switch)
- D Dimmer Switch

#### Plug:

Supplied with Low Profile Flat 45° Angle 120 VAC Plug

Optional Standard Straight 120 VAC Plug

Optional Straight 120 VAC Pass-through Plug

- CLEAN, COMPACT DESIGN
- STREAMLINED
- LOW PROFILE
- SIDE-EXITING CORDS
- PLUG & PLAY
- 6' AC CORD & PLUG (FLAT PLUG STANDARD)
- CUSTOMIZABLE CONFIGURATIONS AND FINISHES
- UL LISTED FOR MOUNTING IN FURNITURE
- 15A





### AC POWER & DATA CONNECTIVITY SOLUTION

M-POWER-5TW-RAEAR-SS8B



 $\bigtriangledown$ 

Mormax Company, Inc. 8 Westchester Plaza Elmsford, NY 10523

C 914-699-0101 sales@mormax.com mormax.com



1.606" (40.800mm) 1.840" (46.744mm) END [

1.555" (39.503mm)



© 2024 Metro Light & Power, LLC. All rights reserved. US Patent No(s) 10,841,990; 10,847,959; other Patents Pending Metro Light & Power, LLC | 11 Smith St Englewood, NJ 07631 | T: 201-416-4160 | F: 208-979-4613 | info@metrolightandpower.com | www.metrolightandpower.com

SIDE