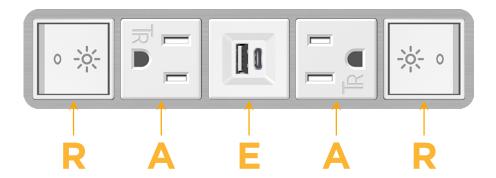

# **Module/Port Options:**

- **Tamper Resistant AC Receptacle**
- USB-A & USB-C (20W)
- Double USB-A (Fast Charging Ports 18W)
- **HDMI**
- CAT 6
- **RJ 12**
- Switched AC
- 3-Way Switch (Low Voltage)
- USB-C (45W High Speed Charging Port)
- USB-C (25W High Speed Charging Port)
- Switched AC (Rocker Switch)
- **Dimmer Switch**

# **Modules/Ports:**

- Switched AC (Rocker Switch)
- **Tamper Resistant AC Receptacle**
- USB-A & USB-C (20W)