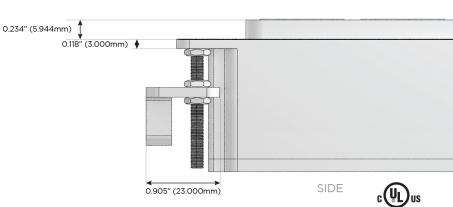

# Distributed by

Mormax Company, Inc. 8 Westchester Plaza

Elmsford, NY 10523

914-699-0101

sales@mormax.com mormax.com

TOP

1.381" (35.082mm)

Specs: