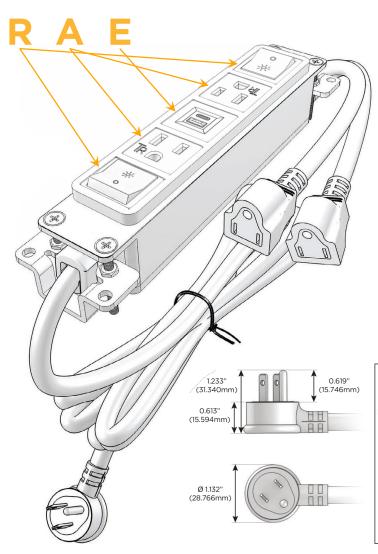

### Plug:

Supplied with Low Profile Flat 45° Angle 120 VAC Plug

Optional Standard Straight 120 VAC Plug

Optional Straight 120 VAC Pass-through Plug

- CLEAN, COMPACT DESIGN
- **STREAMLINED**
- **LOW PROFILE**
- SIDE-EXITING CORDS
- **PLUG & PLAY**
- 6' AC CORD & PLUG (FLAT PLUG STANDARD)
- **CUSTOMIZABLE CONFIGURATIONS AND FINISHES**
- **UL LISTED FOR MOUNTING IN FURNITURE**
- 15A