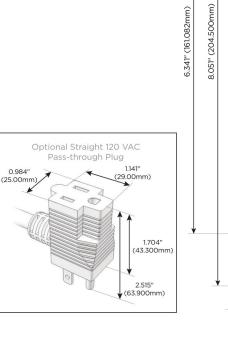

### Plug:

Supplied with Low Profile Flat 45° Angle 120 VAC Plug

Optional Standard Straight 120 VAC Plug

Optional Straight 120 VAC Pass-through Plug

- CLEAN, COMPACT DESIGN
- **STREAMLINED**
- **LOW PROFILE**
- SIDE-EXITING CORDS
- **PLUG & PLAY**
- 6' AC CORD & PLUG (FLAT PLUG STANDARD)
- **CUSTOMIZABLE CONFIGURATIONS AND FINISHES**
- **UL LISTED FOR MOUNTING IN FURNITURE**
- 15A