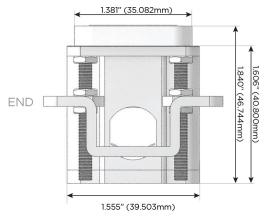

# Distributed by

Mormax Company, Inc. 8 Westchester Plaza

Elmsford, NY 10523

914-699-0101

sales@mormax.com mormax.com

TOP

1.381" (35.082mm)

Specs: