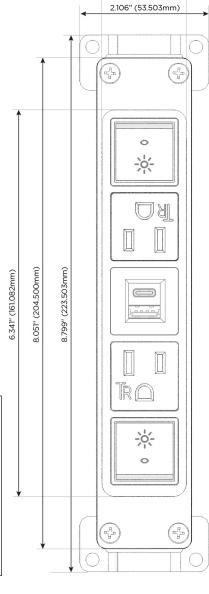

# **Module/Port Options:**

- **Tamper Resistant AC Receptacle**
- USB-A & USB-C (20W)
- Double USB-A (Fast Charging Ports 18W)
- **HDMI**
- CAT 6
- **RJ 12**
- Switched AC
- 3-Way Switch (Low Voltage)
- USB-C (45W High Speed Charging Port)
- USB-C (25W High Speed Charging Port)
- Switched AC (Rocker Switch)
- **Dimmer Switch**

# **Modules/Ports:**

- Switched AC (Rocker Switch)
- **Tamper Resistant AC Receptacle**
- USB-A & USB-C (20W)