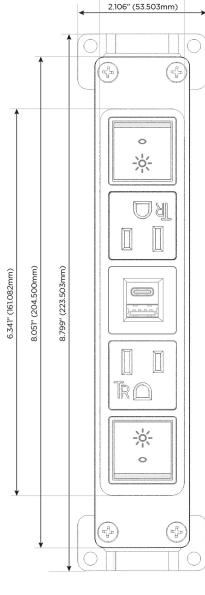

## **Module/Port Options:**

- A Tamper Resistant AC Receptacle
- E USB-A & USB-C (20W)
- M Double USB-A (Fast Charging Ports 18W)
- H HDMI
- 6 CAT 6
- 12 RJ 12
- X Switched AC
- Y 3-Way Switch (Low Voltage)
- V USB-C (45W High Speed Charging Port)
- S USB-C (25W High Speed Charging Port)
- R Switched AC (Rocker Switch)
- D Dimmer Switch

R Switched AC (Rocker Switch)

A Tamper Resistant AC Receptacle

E USB-A & USB-C (20W)