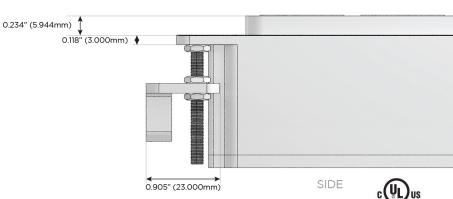

W High Speed Charging Port)
- R Switched AC (Rocker Switch)
- D Dimmer Switch

### Plug:

Supplied with Low Profile Flat 45° Angle 120 VAC Plug

Optional Standard Straight 120 VAC Plug

Optional Straight 120 VAC Pass-through Plug

- CLEAN, COMPACT DESIGN
- STREAMLINED
- LOW PROFILE
- SIDE-EXITING CORDS
- PLUG & PLAY
- 6' AC CORD & PLUG (FLAT PLUG STANDARD)
- CUSTOMIZABLE CONFIGURATIONS AND FINISHES
- UL LISTED FOR MOUNTING IN FURNITURE
- 15A





#### AC POWER & DATA CONNECTIVITY SOLUTION

M-POWER-5TW-RAEAR-S3AB

Specs:

# Distributed by



Mormax Company, Inc.

 $\bowtie$ 

914-699-0101

TOP

1.381" (35.082mm)

8 Westchester Plaza Elmsford, NY 10523 sales@mormax.com mormax.com

Modules/Ports:

R Switched AC (Rocker Switch)

A Tamper Resistant AC Receptacle

E USB-A & USB-C (20W)