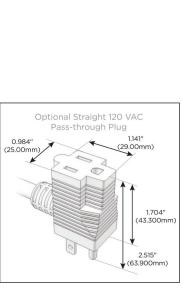

### Plug:

Supplied with Low Profile Flat 45° Angle 120 VAC Plug

Optional Standard Straight 120 VAC Plug

Optional Straight 120 VAC Pass-through Plug

- CLEAN, COMPACT DESIGN
- STREAMLINED
- LOW PROFILE
- SIDE-EXITING CORDS
- PLUG & PLAY
- 6' AC CORD & PLUG (FLAT PLUG STANDARD)
- CUSTOMIZABLE CONFIGURATIONS AND FINISHES
- UL LISTED FOR MOUNTING IN FURNITURE
- 15A