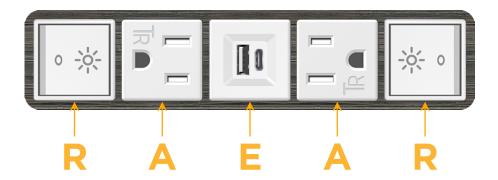

## **Module/Port Options:**

- A Tamper Resistant AC Receptacle
- E USB-A & USB-C (20W)
- M Double USB-A (Fast Charging Ports 18W)
- H HDMI
- 6 CAT 6
- 12 RJ 12
- X Switched AC
- Y 3-Way Switch (Low Voltage)
- V USB-C (45W High Speed Charging Port)
- S USB-C (25W High Speed Charging Port)
- R Switched AC (Rocker Switch)
- D Dimmer Switch

R Switched AC (Rocker Switch)

A Tamper Resistant AC Receptacle

E USB-A & USB-C (20W)