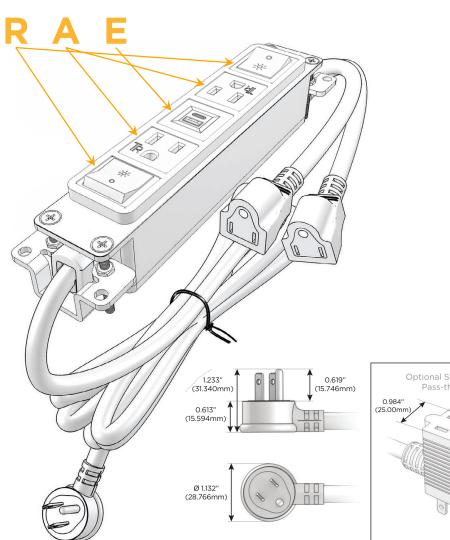

### Plug:

Supplied with Low Profile Flat 45° Angle 120 VAC Plug

Optional Standard Straight 120 VAC Plug

Optional Straight 120 VAC Pass-through Plug

- CLEAN, COMPACT DESIGN
- STREAMLINED
- LOW PROFILE
- SIDE-EXITING CORDS
- PLUG & PLAY
- 6' AC CORD & PLUG (FLAT PLUG STANDARD)
- CUSTOMIZABLE CONFIGURATIONS AND FINISHES
- UL LISTED FOR MOUNTING IN FURNITURE
- 15A

R Switched AC (Rocker Switch)

A Tamper Resistant AC Receptacle

E USB-A & USB-C (20W)