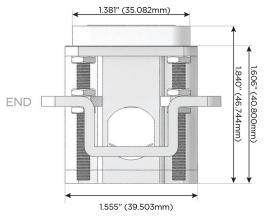

#### AC POWER & DATA CONNECTIVITY SOLUTION

M-POWER-5TW-RAEAR-S3AB

Specs:

# Distributed by

Mormax Company, Inc.

 $\bowtie$ 

914-699-0101

TOP

1.381" (35.082mm)

8 Westchester Plaza Elmsford, NY 10523 sales@mormax.com mormax.com

Modules/Ports: