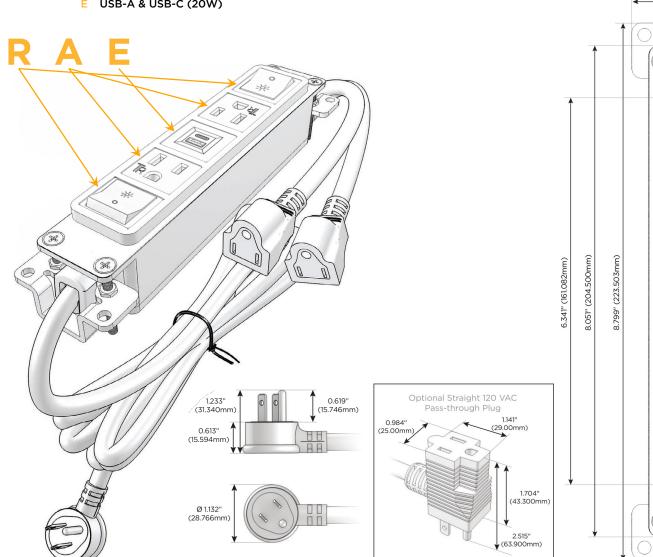

# **Module/Port Options:**

- A Tamper Resistant AC Receptacle
- E USB-A & USB-C (20W)
- M Double USB-A (Fast Charging Ports 18W)
- H HDMI
- 6 CAT 6
- 12 RJ 12
- X Switched AC
- Y 3-Way Switch (Low Voltage)
- V USB-C (45W High Speed Charging Port)
- S USB-C (25W High Speed Charging Port)
- R Switched AC (Rocker Switch)
- Dimmer Switch

### Plug:

Supplied with Low Profile Flat 45° Angle 120 VAC Plug

Optional Standard Straight 120 VAC Plug

Optional Straight 120 VAC Pass-through Plug

- · CLEAN, COMPACT DESIGN
- STREAMLINED
- LOW PROFILE
- SIDE-EXITING CORDS
- PLUG & PLAY
- 6' AC CORD & PLUG (FLAT PLUG STANDARD)
- CUSTOMIZABLE CONFIGURATIONS AND FINISHES
- UL LISTED FOR MOUNTING IN FURNITURE
- 15A

# **Modules/Ports:**

- Switched AC (Rocker Switch)
- **Tamper Resistant AC Receptacle**
- USB-A & USB-C (20W)