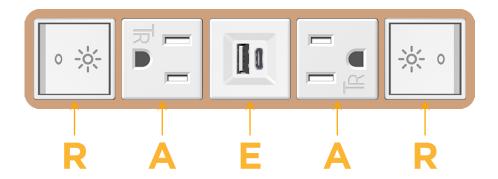

# **Module/Port Options:**

- A Tamper Resistant AC Receptacle
- E USB-A & USB-C (20W)
- M Double USB-A (Fast Charging Ports 18W)
- H HDMI
- 6 CAT 6
- 12 RJ 12
- X Switched AC
- Y 3-Way Switch (Low Voltage)
- V USB-C (45W High Speed Charging Port)
- S USB-C (25W High Speed Charging Port)
- R Switched AC (Rocker Switch)
- Dimmer Switch

# **Modules/Ports:**

- Switched AC (Rocker Switch)
- **Tamper Resistant AC Receptacle**
- USB-A & USB-C (20W)