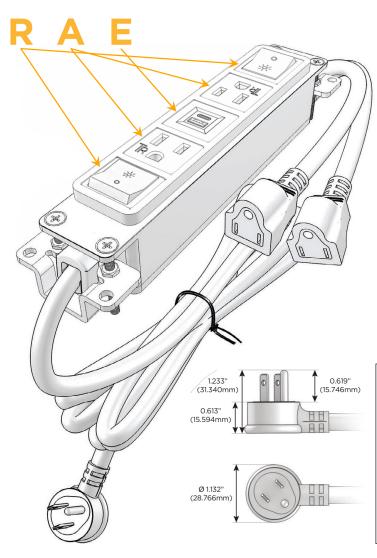

#### AC POWER & DATA CONNECTIVITY SOLUTION

M-POWER-5TW-RAEAR-CRAB

### Plug:

Supplied with Low Profile Flat 45 $^{\circ}$  Angle 120 VAC Plug

Optional Standard Straight 120 VAC Plug

Optional Straight 120 VAC Pass-through Plug

- CLEAN, COMPACT DESIGN
- STREAMLINED
- LOW PROFILE
- SIDE-EXITING CORDS
- PLUG & PLAY
- 6' AC CORD & PLUG (FLAT PLUG STANDARD)
- CUSTOMIZABLE CONFIGURATIONS AND FINISHES
- UL LISTED FOR MOUNTING IN FURNITURE
- 15A