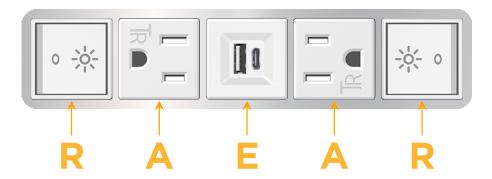

## **Modules/Ports:**

- R Switched AC (Rocker Switch)
- A Tamper Resistant AC Receptacle
- E USB-A & USB-C (20W)