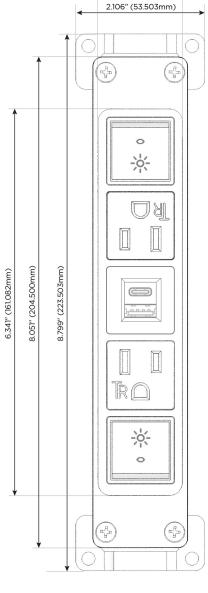

## **Modules/Ports:**

- R Switched AC (Rocker Switch)
- A Tamper Resistant AC Receptacle
- E USB-A & USB-C (20W)