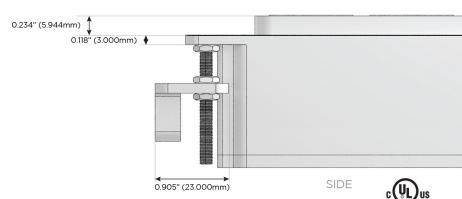

#### AC POWER & DATA CONNECTIVITY SOLUTION

M-POWER-5TW-RAEAR-BZ4B

# Distributed by

Mormax Company, Inc.

914-699-0101

TOP

1.381" (35.082mm)

sales@mormax.com mormax.com

8 Westchester Plaza Elmsford, NY 10523

Specs: