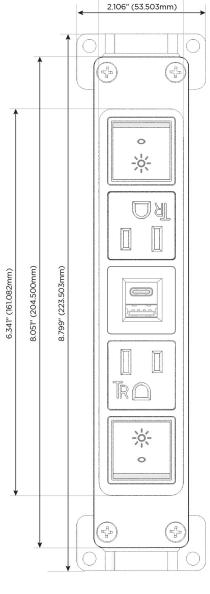

## **Module/Port Options:**

- **Tamper Resistant AC Receptacle**
- USB-A & USB-C (20W)
- Double USB-A (Fast Charging Ports 18W)
- **HDMI**
- CAT 6
- **RJ 12**
- Switched AC
- 3-Way Switch (Low Voltage)
- USB-C (45W High Speed Charging Port)
- USB-C (25W High Speed Charging Port)
- Switched AC (Rocker Switch)
- D Dimmer Switch

## **Modules/Ports:**

- Switched AC (Rocker Switch)
- **Tamper Resistant AC Receptacle**
- USB-A & USB-C (20W)