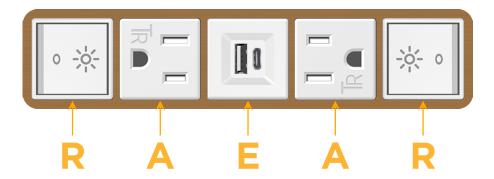

## **Module/Port Options:**

- **Tamper Resistant AC Receptacle**
- USB-A & USB-C (20W)
- Double USB-A (Fast Charging Ports 18W)
- **HDMI**
- CAT 6
- **RJ 12**
- Switched AC
- 3-Way Switch (Low Voltage)
- USB-C (45W High Speed Charging Port)
- USB-C (25W High Speed Charging Port)
- Switched AC (Rocker Switch)
- D Dimmer Switch

## **Modules/Ports:**

- Switched AC (Rocker Switch)
- **Tamper Resistant AC Receptacle**
- USB-A & USB-C (20W)