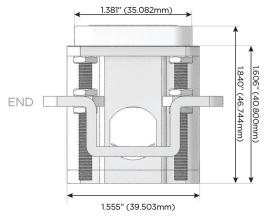

# Distributed by

Mormax Company, Inc.

914-699-0101

TOP

1.381" (35.082mm)

sales@mormax.com mormax.com

8 Westchester Plaza Elmsford, NY 10523

Specs: