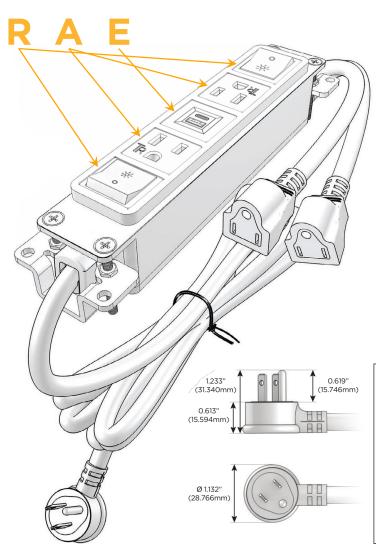

### Plug:

Supplied with Low Profile Flat 45° Angle 120 VAC Plug

Optional Standard Straight 120 VAC Plug

Optional Straight 120 VAC Pass-through Plug

- CLEAN, COMPACT DESIGN
- **STREAMLINED**
- **LOW PROFILE**
- SIDE-EXITING CORDS
- **PLUG & PLAY**
- 6' AC CORD & PLUG (FLAT PLUG STANDARD)
- **CUSTOMIZABLE CONFIGURATIONS AND FINISHES**
- **UL LISTED FOR MOUNTING IN FURNITURE**
- 15A