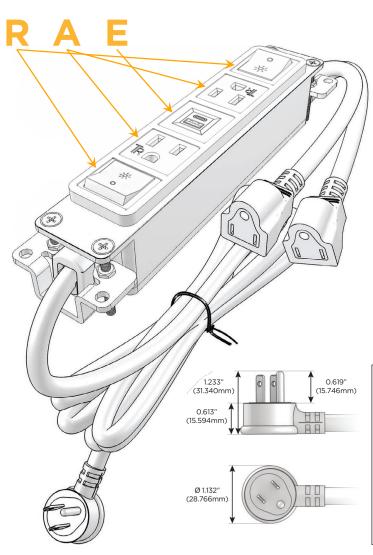

## Plug:

Supplied with Low Profile Flat 45° Angle 120 VAC Plug

Optional Standard Straight 120 VAC Plug

Optional Straight 120 VAC Pass-through Plug

- CLEAN, COMPACT DESIGN
- STREAMLINED
- LOW PROFILE
- SIDE-EXITING CORDS
- PLUG & PLAY
- 6' AC CORD & PLUG (FLAT PLUG STANDARD)
- CUSTOMIZABLE CONFIGURATIONS AND FINISHES
- UL LISTED FOR MOUNTING IN FURNITURE
- 15A