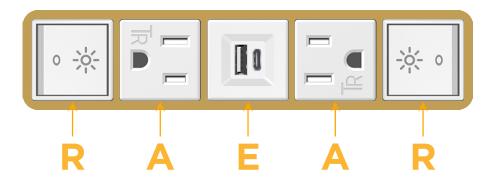

# Modules/Ports:

- R Switched AC (Rocker Switch)
- A Tamper Resistant AC Receptacle
- E USB-A & USB-C (20W)