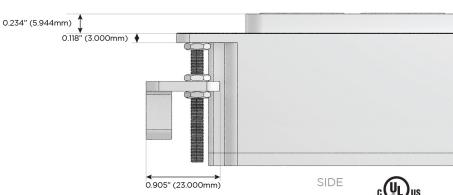

## Plug:

Supplied with Low Profile Flat 45° Angle 120 VAC Plug

Optional Standard Straight 120 VAC Plug

Optional Straight 120 VAC Pass-through Plug

- CLEAN, COMPACT DESIGN
- STREAMLINED
- LOW PROFILE
- SIDE-EXITING CORDS
- PLUG & PLAY
- 6' AC CORD & PLUG (FLAT PLUG STANDARD)
- CUSTOMIZABLE CONFIGURATIONS AND FINISHES
- UL LISTED FOR MOUNTING IN FURNITURE
- 15A