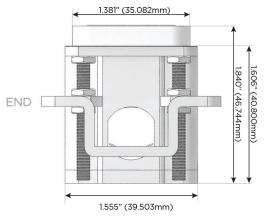

ed Charging Port)
- R Switched AC (Rocker Switch)
- D Dimmer Switch

## Plug:

Supplied with Low Profile Flat 45° Angle 120 VAC Plug

Optional Standard Straight 120 VAC Plug

Optional Straight 120 VAC Pass-through Plug

- CLEAN, COMPACT DESIGN
- STREAMLINED
- LOW PROFILE
- SIDE-EXITING CORDS
- PLUG & PLAY
- 6' AC CORD & PLUG (FLAT PLUG STANDARD)
- CUSTOMIZABLE CONFIGURATIONS AND FINISHES
- UL LISTED FOR MOUNTING IN FURNITURE
- 15A





### AC POWER & DATA CONNECTIVITY SOLUTION

M-POWER-5TW-RAEAR-BRB

# Distributed by

MORMAX

Mormax Company, Inc.

**⊗** 

914-699-0101 sales@mormax.com

8 Westchester Plaza Elmsford, NY 10523 ∑ : .ु

mormax.com

TOP

1.381" (35.082mm)

Specs:

# Modules/Ports:

- R Switched AC (Rocker Switch)
- A Tamper Resistant AC Receptacle
- E USB-A & USB-C (20W)