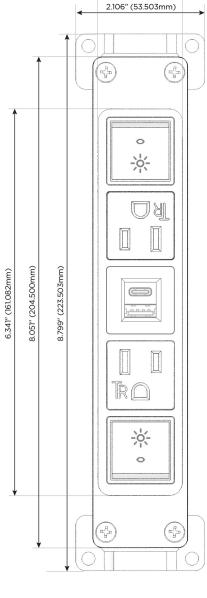

peed Charging Port)
- R Switched AC (Rocker Switch)
- D Dimmer Switch

## Plug:

Supplied with Low Profile Flat 45° Angle 120 VAC Plug

Optional Standard Straight 120 VAC Plug

Optional Straight 120 VAC Pass-through Plug

- CLEAN, COMPACT DESIGN
- STREAMLINED
- LOW PROFILE
- SIDE-EXITING CORDS
- PLUG & PLAY
- 6' AC CORD & PLUG (FLAT PLUG STANDARD)
- CUSTOMIZABLE CONFIGURATIONS AND FINISHES
- UL LISTED FOR MOUNTING IN FURNITURE
- 15A





### AC POWER & DATA CONNECTIVITY SOLUTION

M-POWER-5TW-RAEAR-BRB

# Distributed by

MORMAX

Mormax Company, Inc.

**⊗** 

914-699-0101 sales@mormax.com

8 Westchester Plaza Elmsford, NY 10523 ∑ : .ु

mormax.com

TOP

1.381" (35.082mm)

Specs:

# Modules/Ports:

- R Switched AC (Rocker Switch)
- A Tamper Resistant AC Receptacle
- E USB-A & USB-C (20W)