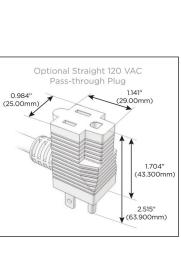

#### Plug:

Supplied with Low Profile Flat 45° Angle 120 VAC Plug

Optional Standard Straight 120 VAC Plug

Optional Straight 120 VAC Pass-through Plug

- CLEAN, COMPACT DESIGN
- STREAMLINED
- LOW PROFILE
- SIDE-EXITING CORDS
- PLUG & PLAY
- 6' AC CORD & PLUG (FLAT PLUG STANDARD)
- CUSTOMIZABLE CONFIGURATIONS AND FINISHES
- UL LISTED FOR MOUNTING IN FURNITURE
- 15A