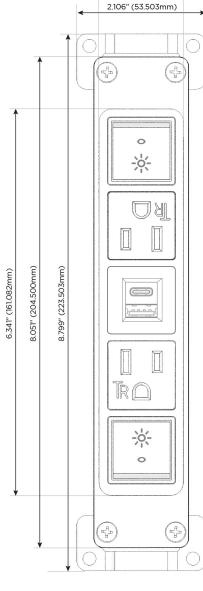

## **Module/Port Options:**

- A Tamper Resistant AC Receptacle
- E USB-A & USB-C (20W)
- M Double USB-A (Fast Charging Ports 18W)
- H HDMI
- 6 CAT 6
- 12 RJ 12
- X Switched AC
- Y 3-Way Switch (Low Voltage)
- V USB-C (45W High Speed Charging Port)
- S USB-C (25W High Speed Charging Port)
- R Switched AC (Rocker Switch)
- D Dimmer Switch

## Modules/Ports:

- R Switched AC (Rocker Switch)
- A Tamper Resistant AC Receptacle
- E USB-A & USB-C (20W)