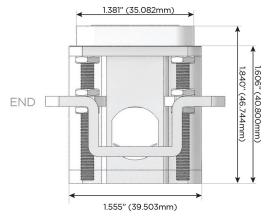

# Distributed by

MORMAX

Mormax Company, Inc.

914-699-0101 sales@mormax.com

1.381" (35.082mm)

mormax.com

8 Westchester Plaza Elmsford, NY 10523

TOP