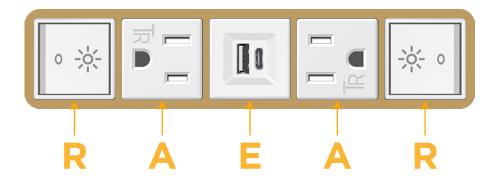

## Modules/Ports:

- R Switched AC (Rocker Switch)
- A Tamper Resistant AC Receptacle
- E USB-A & USB-C (20W)