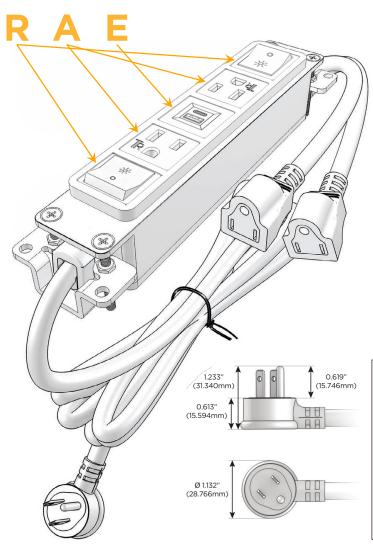

#### Plug:

Supplied with Low Profile Flat 45° Angle 120 VAC Plug

Optional Standard Straight 120 VAC Plug

Optional Straight 120 VAC Pass-through Plug

- CLEAN, COMPACT DESIGN
- STREAMLINED
- LOW PROFILE
- SIDE-EXITING CORDS
- PLUG & PLAY
- 6' AC CORD & PLUG (FLAT PLUG STANDARD)
- CUSTOMIZABLE CONFIGURATIONS AND FINISHES
- UL LISTED FOR MOUNTING IN FURNITURE
- 15A

# Distributed by

MORMAX

Mormax Company, Inc.

914-699-0101 sales@mormax.com

1.381" (35.082mm)

mormax.com

8 Westchester Plaza Elmsford, NY 10523

TOP